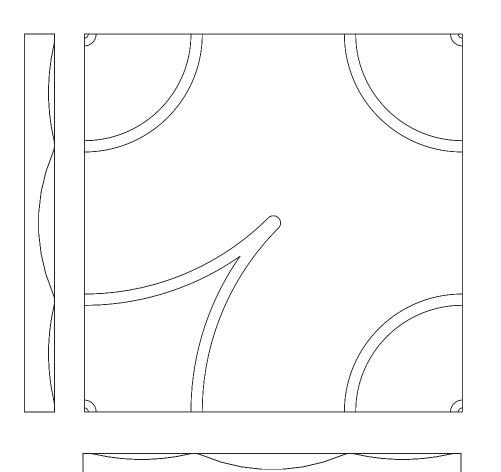

### Rich, winding, unpredictable

like the Earth's most abounding river that crosses South America, like the hollows and bulges on the wooden panel, Amazonas.

The transcontinental river with its complicated system of natural canals is the inspiration behind the gripping outline of the Amazonas panel;

A surface of chic and graceful streak flowing down a dry riverbed disrupting any monochrome field.

patterns.

#### Specifications:

Cross-laminated wooden panel. Double-curvature surface. Hardwood veneer with natural oil.

#### **Dimensions:**

Size: 940 x 940 x 80 mm Weight: ~ 9.5 kg