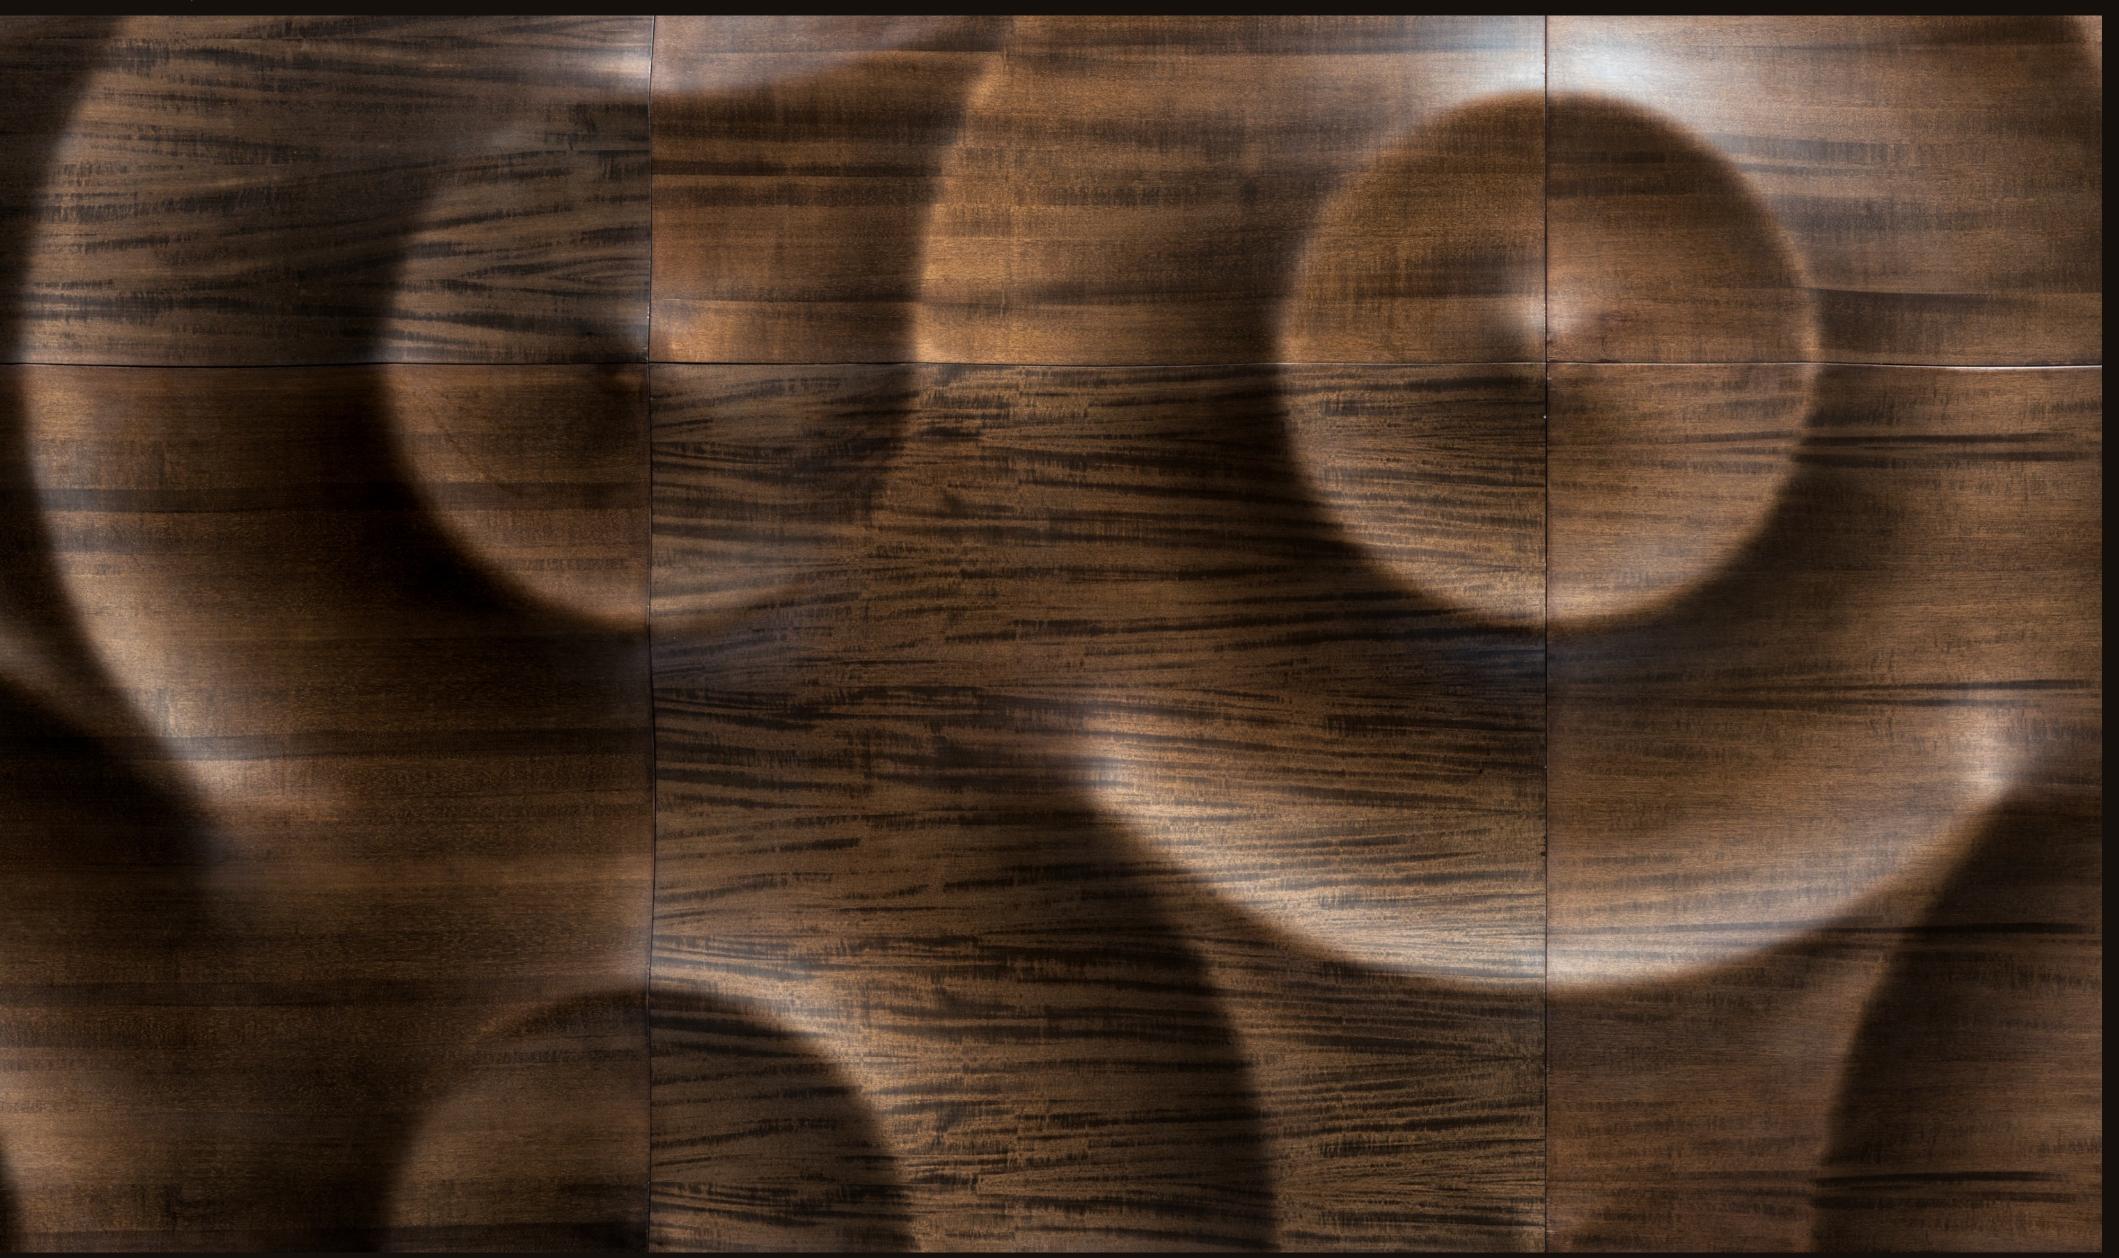

# AMAZONAS

### Rich, winding, unpredictable

like the Earth's most abounding river that crosses South America, like the hollows and bulges on the wooden panel, Amazonas.

The transcontinental river with its complicated system of natural canals is the inspiration behind the gripping outline of the Amazonas panel;

A surface of chic and graceful streak flowing down a dry riverbed disrupting any monochrome field.

patterns.

#### Specifications:

Cross-laminated wooden panel. Double-curvature surface. Hardwood veneer with natural oil.