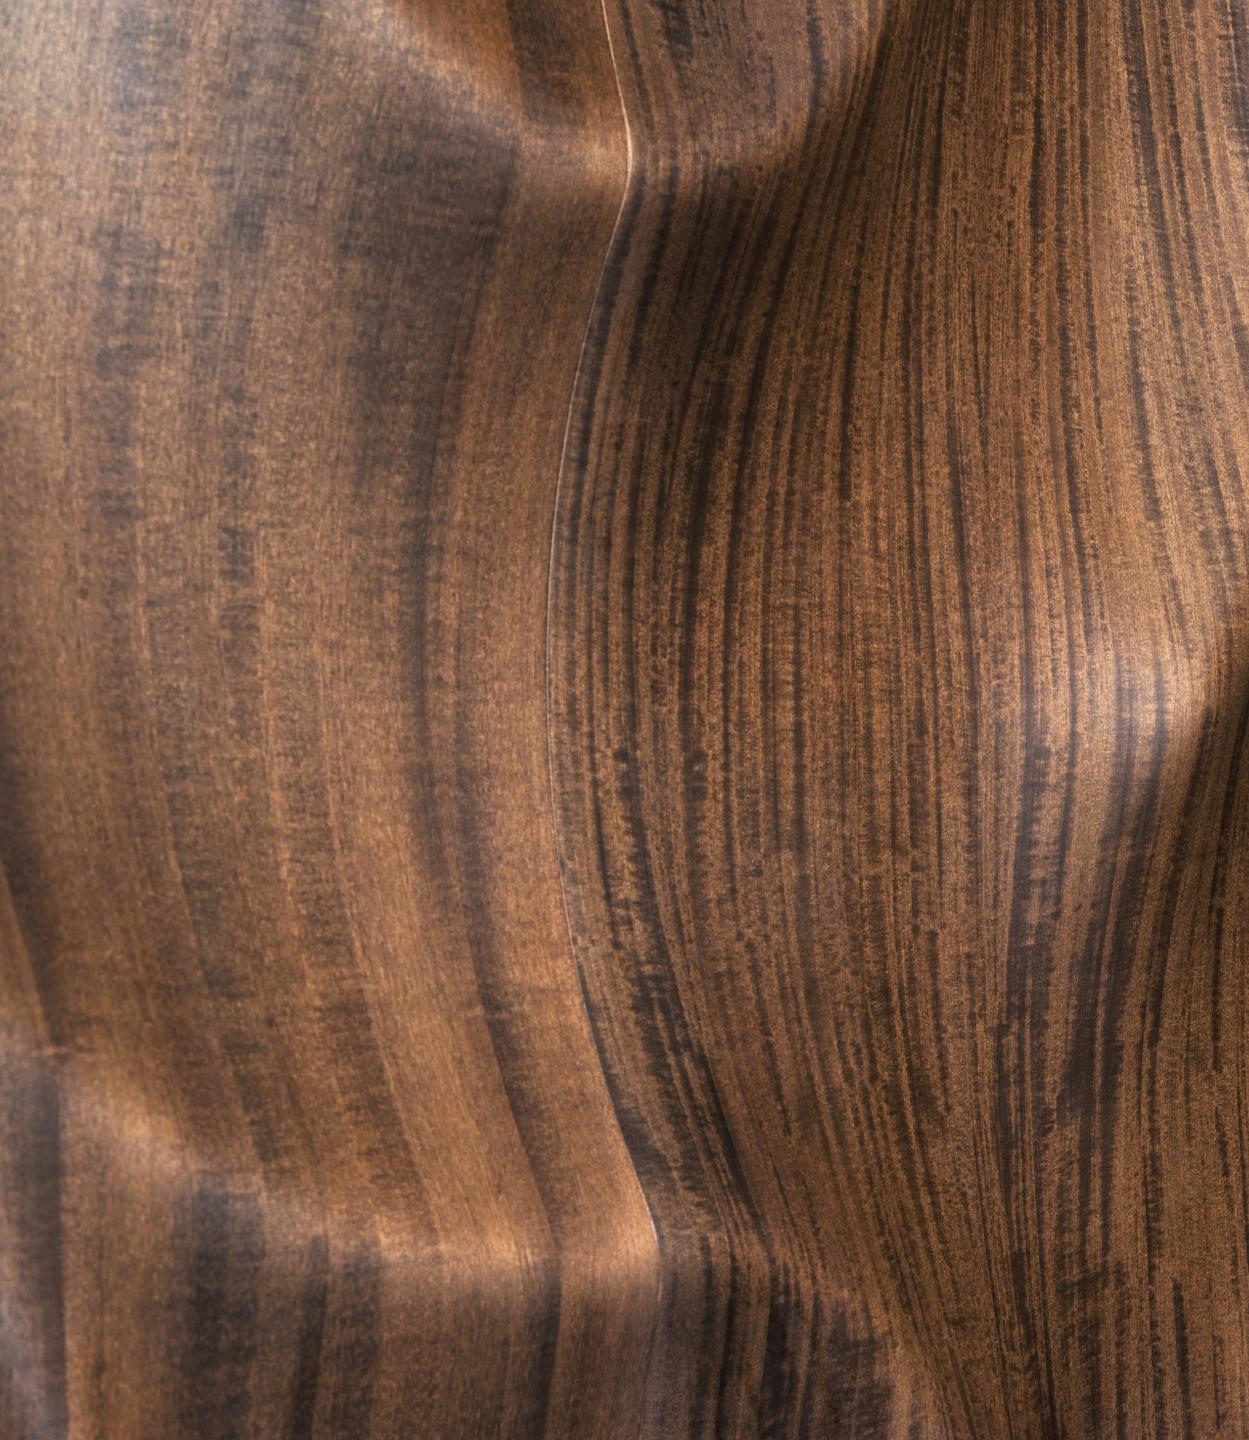

### Rich, winding, unpredictable

like the Earth's most abounding river that crosses South America, like the hollows and bulges on the wooden panel, Amazonas.

The transcontinental river with its complicated system of natural canals is the inspiration behind the gripping outline of the Amazonas panel;

A surface of chic and graceful streak flowing down a dry riverbed disrupting any monochrome field.

patterns.

#### Specifications:

Cross-laminated wooden panel. Double-curvature surface. Hardwood veneer with natural oil.