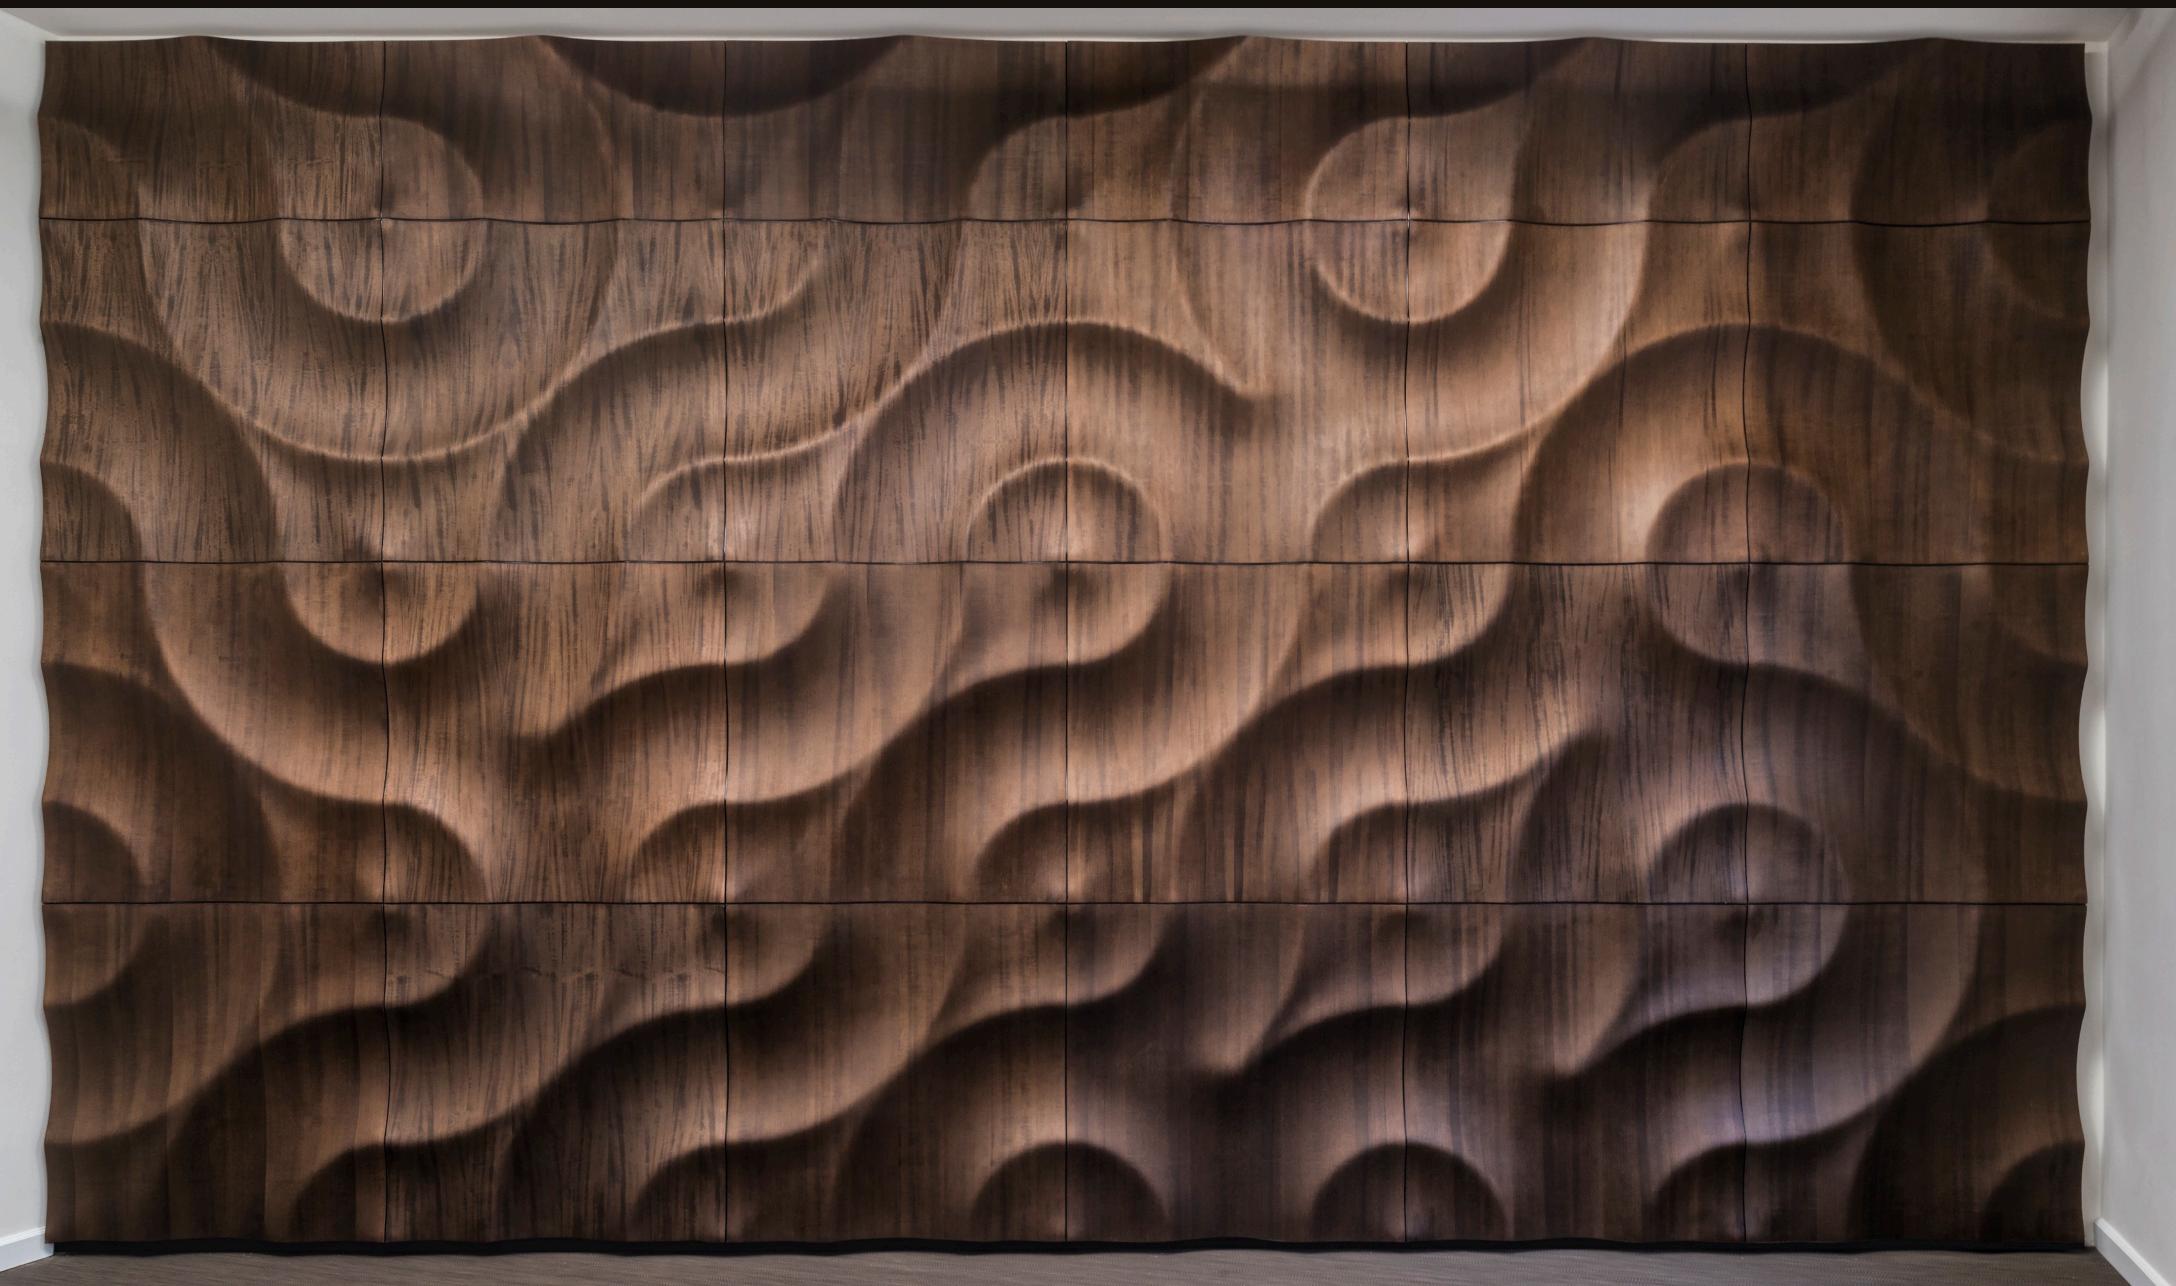

# AMAZONAS

### Rich, winding, unpredictable

like the Earth's most abounding river that crosses South America, like the hollows and bulges on the wooden panel, Amazonas.

The transcontinental river with its complicated system of natural canals is the inspiration behind the gripping outline of the Amazonas panel;

A surface of chic and graceful streak flowing down a dry riverbed disrupting any monochrome field.

patterns.

#### Specifications:

Cross-laminated wooden panel. Double-curvature surface. Hardwood veneer with natural oil.