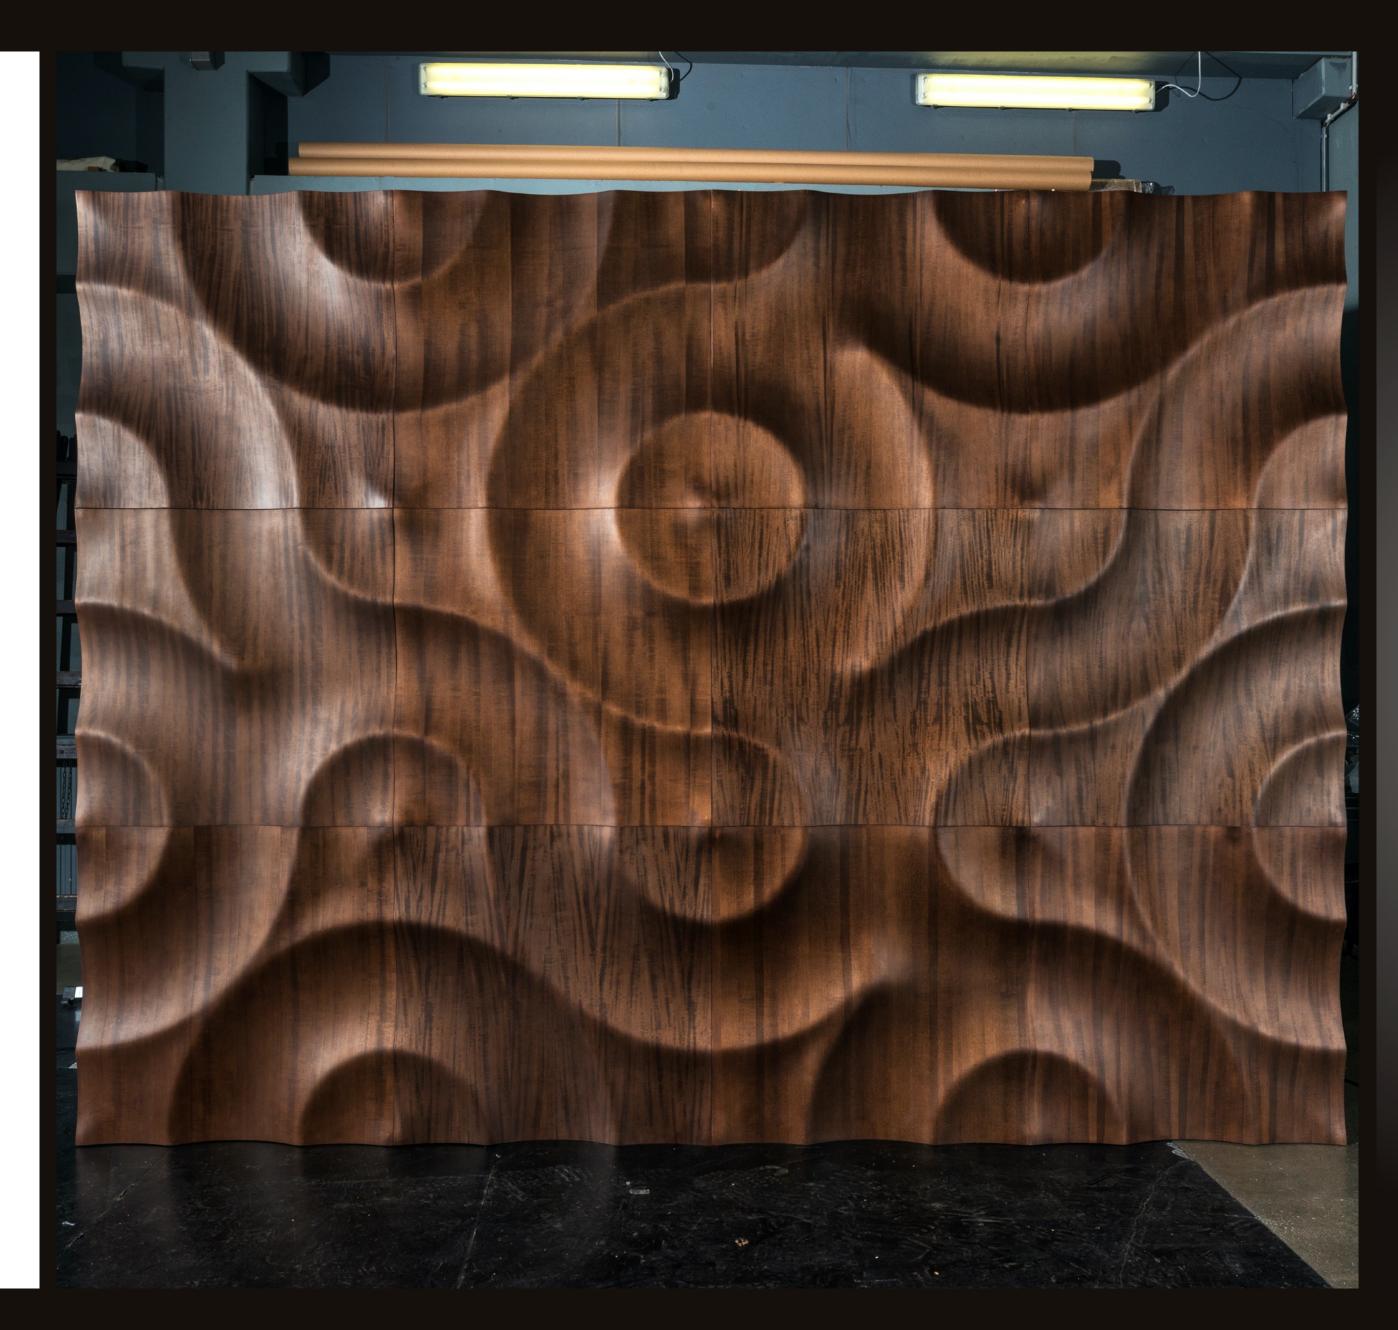

### Rich, winding, unpredictable

like the Earth's most abounding river that crosses South America, like the hollows and bulges on the wooden panel, Amazonas.

The transcontinental river with its complicated system of natural canals is the inspiration behind the gripping outline of the Amazonas panel;

A surface of chic and graceful streak flowing down a dry riverbed disrupting any monochrome field.

patterns.