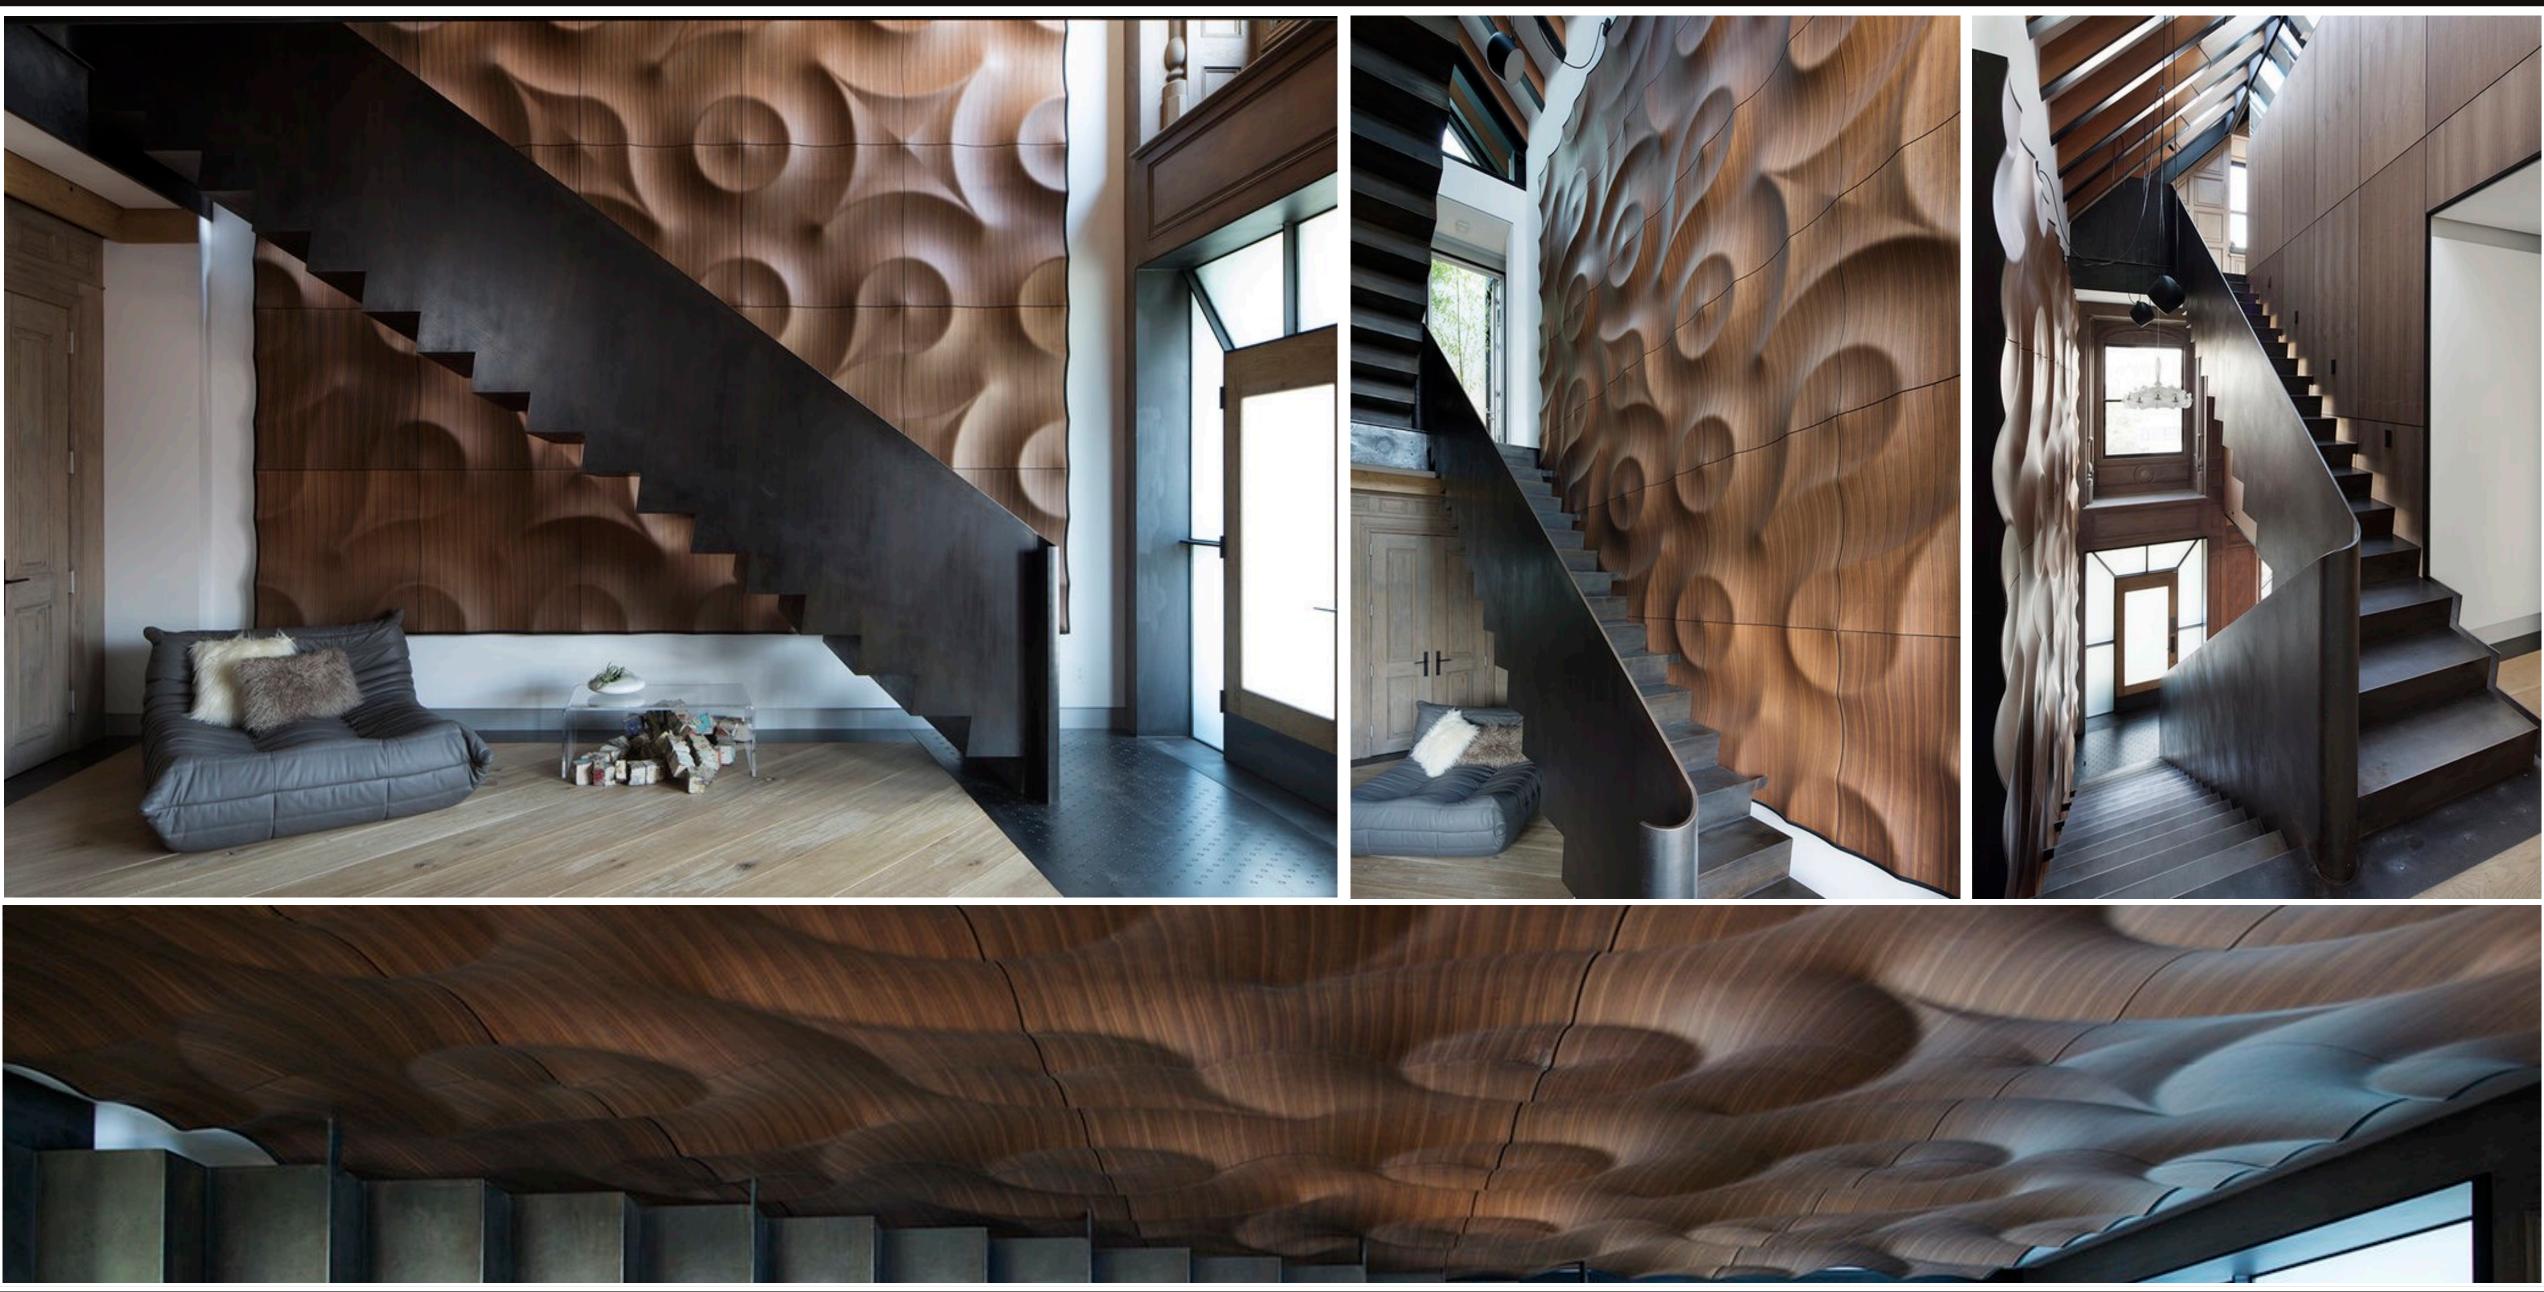

# AMAZONAS

### Rich, winding, unpredictable

like the Earth's most abounding river that crosses South America, like the hollows and bulges on the wooden panel, Amazonas.

The transcontinental river with its complicated system of natural canals is the inspiration behind the gripping outline of the Amazonas panel;

A surface of chic and graceful streak flowing down a dry riverbed disrupting any monochrome field.

patterns.

#### Specifications:

Cross-laminated wooden panel. Double-curvature surface. Hardwood veneer with natural oil.

#### **Dimensions:**

Size: 940 x 940 x 80 mm Weight: ~ 9.5 kg