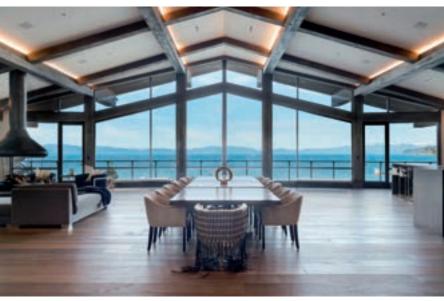

### VILLA HARRAH LAKE TAHOE-US

TWO FACES OF sensormed viilla

This historic villa was built in the 1963, specifically to entertain its owner's, the famed casino magnate William Fist Harrah's famed guests, like Frank Sinatra, or the Rat Pack, who came here to party and relax. The home recently went-through a complete renovation, which both paid homage to it's origins, while blending it perfectly with modern-day designs and aesthetics and adding an abundance of activities, like billiard lounge, sports bar, salt cave, plunge pool and a cinema room.