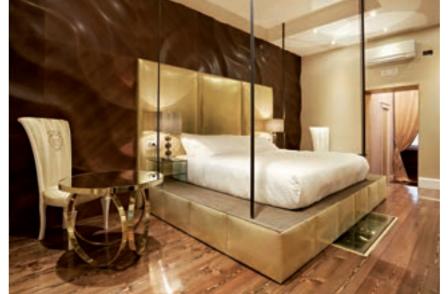

### S P A G N A R O Y A L G O L D E N S U I T E

R O M E - I T N L Y

This 45M2 double bedroom suite, 300 meters from the Spanish Steps, and on the 4th floor of a historic building with its uniquely decorated rooms, is a perfect getaway for anyone looking for a secluded and sensual retreat within Rome's ever-beating heart. Our **VOLGA** wall serves as a glamorous backdrop for the all-gold main bedroom, where guests can enjoy Rome in style with the suite's retractable ceiling bed, XL whirlpool tub and chromotherapy shower.