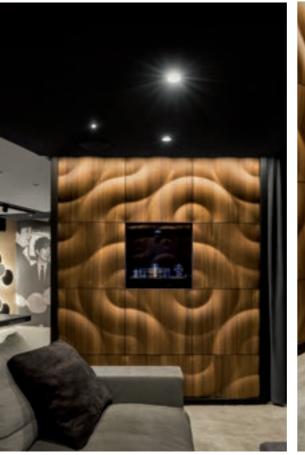

### ACTIVE ENTERTAINMENT ROOM BUDAPEST-HUNGARY

This astonishing private residence is both a luxurious home and also a tribute to the owner's artistic passions. The entertainment room, which is distinguished by an abundance of SHAMAL walls, offers guests a number of activities, like home theatre viewing or a spacious game of table tennis. A secret hatch in the panel-filled wall opens up to reveal a vintage vinyl record player. With multiple home automation solutions implemented, this residence is not only tasteful, but also fun! Something that many interiors miss the mark on.