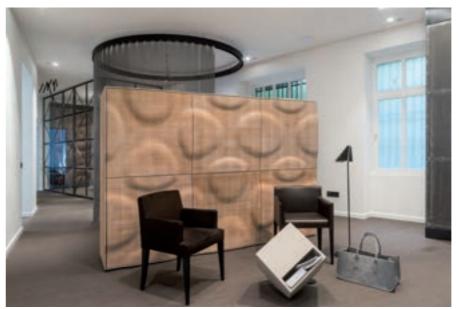

### LUXURY VILLA PROJECT

Though inspired by the 1908 meteor airbursts' craters near the Padkamennaya River, **TUNGUSKA** is a charmingly inviting presence even in a family residence. Even as distinctive as it is, it effortlessly establishes kinship with any other spherical motif occupying the same room, like lamps or mirrors. This room, divided into two parts by its escalation needed two distinct but harmonious elements to govern each part. A perfect role for **TUNGUSKA**. Radiating nothing but warmth and comfort, it is an ideal solution for waiting rooms, living rooms, or spaces meant to invite.