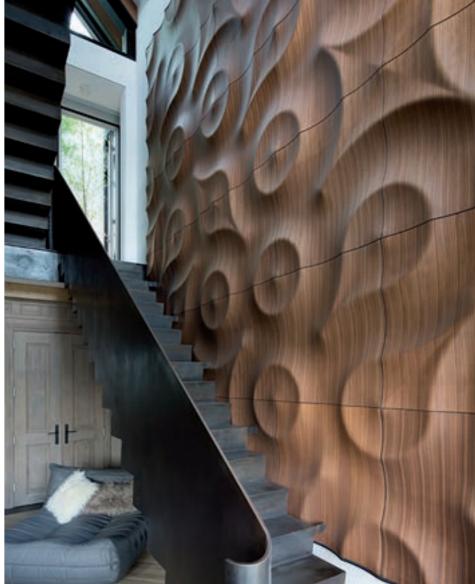

### JEWEL-BOX APARTMENT

This jewel box luxury apartment with its incredible ceiling height and contrasting colours already had a strong presence of its own. That said, when we installed our ebony **VOLGA** panels at the end of the construction process, we could feel them click immediately with the interior. Not only providing a unique 'face' for the living room, but also matching perfectly with the other wooden elements. This project is very close to our heart, and we are deeply shaken by the past years' horrors in Ukraine. We'd like to express our sympathies to anyone involved, and our standing with the brave souls of Ukraine.

### S P A G N A R O Y A L G O L D E N S U I T E

R O M E - I T N L Y

This 45M2 double bedroom suite, 300 meters from the Spanish Steps, and on the 4th floor of a historic building with its uniquely decorated rooms, is a perfect getaway for anyone looking for a secluded and sensual retreat within Rome's ever-beating heart. Our **VOLGA** wall serves as a glamorous backdrop for the all-gold main bedroom, where guests can enjoy Rome in style with the suite's retractable ceiling bed, XL whirlpool tub and chromotherapy shower.