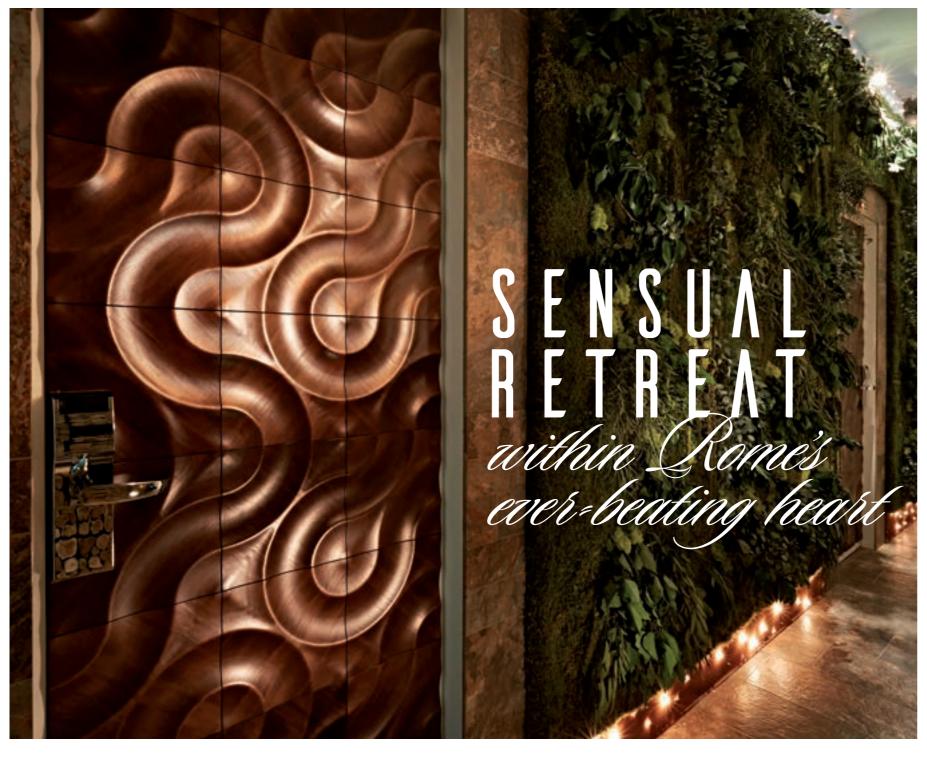

### S P A G N A R O Y A L G O L D E N S U I T E

R O M E - I T N L Y

This 45M2 double bedroom suite, 300 meters from the Spanish Steps, and on the 4th floor of a historic building with its uniquely decorated rooms, is a perfect getaway for anyone looking for a secluded and sensual retreat within Rome's ever-beating heart. Our **VOLGA** wall serves as a glamorous backdrop for the all-gold main bedroom, where guests can enjoy Rome in style with the suite's retractable ceiling bed, XL whirlpool tub and chromotherapy shower.