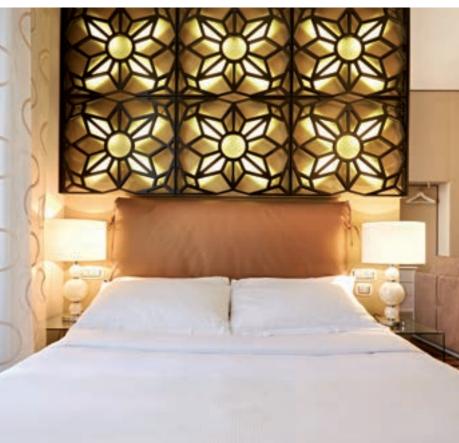

### LUXURY VILLA PROJECT

Though inspired by the 1908 meteor airbursts' craters near the Padkamennaya River, **TUNGUSKA** is a charmingly inviting presence even in a family residence. Even as distinctive as it is, it effortlessly establishes kinship with any other spherical motif occupying the same room, like lamps or mirrors. This room, divided into two parts by its escalation needed two distinct but harmonious elements to govern each part. A perfect role for **TUNGUSKA**. Radiating nothing but warmth and comfort, it is an ideal solution for waiting rooms, living rooms, or spaces meant to invite.