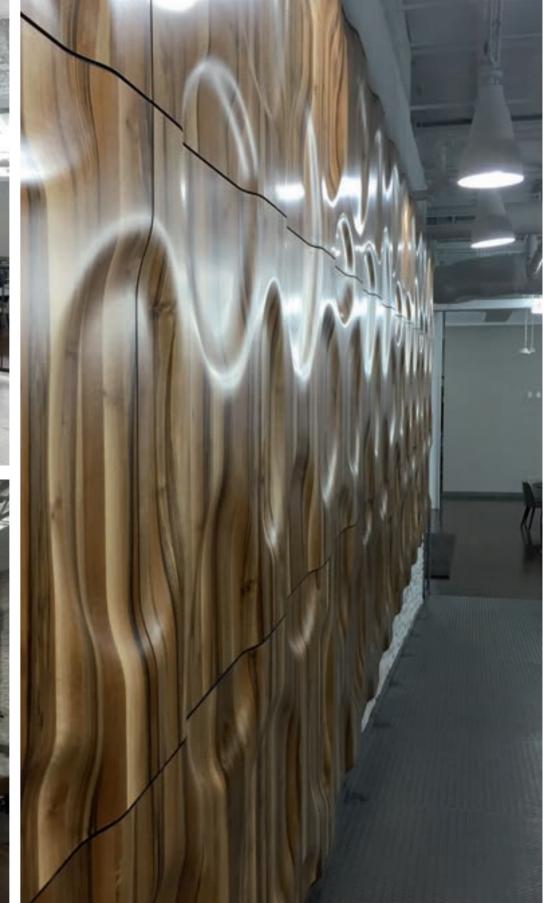

### LUXURY VILLA PROJECT

Though inspired by the 1908 meteor airbursts' craters near the Padkamennaya River, **TUNGUSKA** is a charmingly inviting presence even in a family residence. Even as distinctive as it is, it effortlessly establishes kinship with any other spherical motif occupying the same room, like lamps or mirrors. This room, divided into two parts by its escalation needed two distinct but harmonious elements to govern each part. A perfect role for **TUNGUSKA**. Radiating nothing but warmth and comfort, it is an ideal solution for waiting rooms, living rooms, or spaces meant to invite.