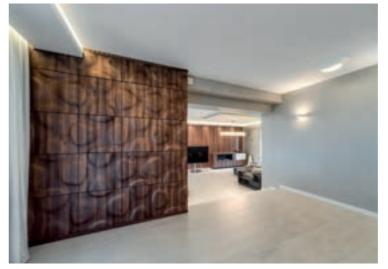

### PRIVATE APARTMENT BUDAPEST-HUNGARY

This private apartment, located in the outskirts of Budapest sports many high-end decorative elements, like our custom MONTANA panel corner, which this time isn't only for show. Our MONTANA corner also houses an entire electrical room, which can be accessed by opening a secret hatch built in-between the panels. We're very proud of our work here, as it not only provides a distinctive visual element, but also lets the house keep its minimalistic design by enclosing every electrical cable, switch and other functional parts, that would otherwise hurt the apartment's aesthetics.