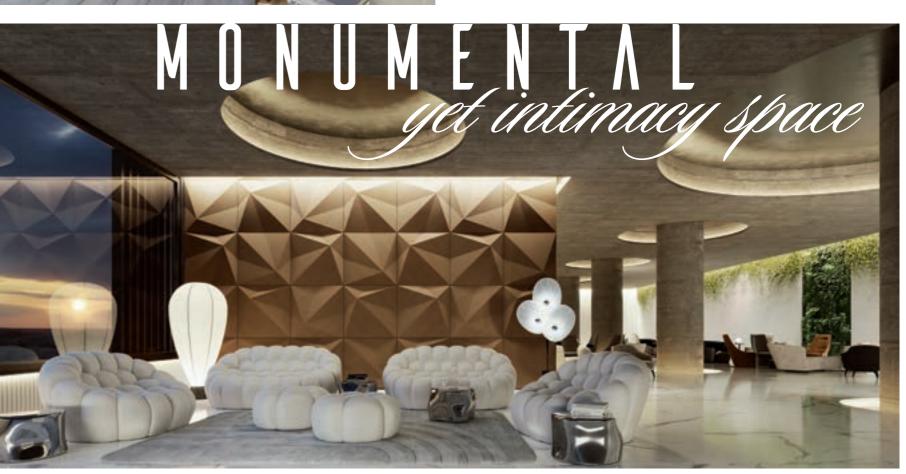

### MEETING VENUE PROJECT

This lobby / meeting venue is as monumental and serious as it can get with its gigantic pillars and all-concrete ceiling. And yet, see how much intimacy MATRA lends this space. The seemingly endless chamber with its humbling ceiling height suddenly becomes a safe haven. Like an enormous palm tree in the middle of an oasis, this MATRA wall both dominates and comforts its surroundings with its larger-than-life character and boldness.