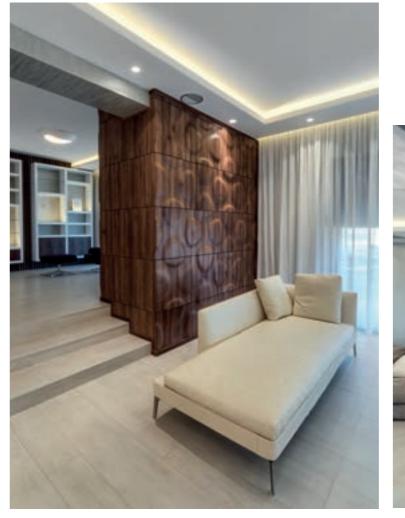

### PRIVATE APARTMENT BUDAPEST-HUNGARY

This private apartment, located in the outskirts of Budapest sports many high-end decorative elements, like our custom MONTANA panel corner, which this time isn't only for show. Our MONTANA corner also houses an entire electrical room, which can be accessed by opening a secret hatch built in-between the panels. We're very proud of our work here, as it not only provides a distinctive visual element, but also lets the house keep its minimalistic design by enclosing every electrical cable, switch and other functional parts, that would otherwise hurt the apartment's aesthetics.