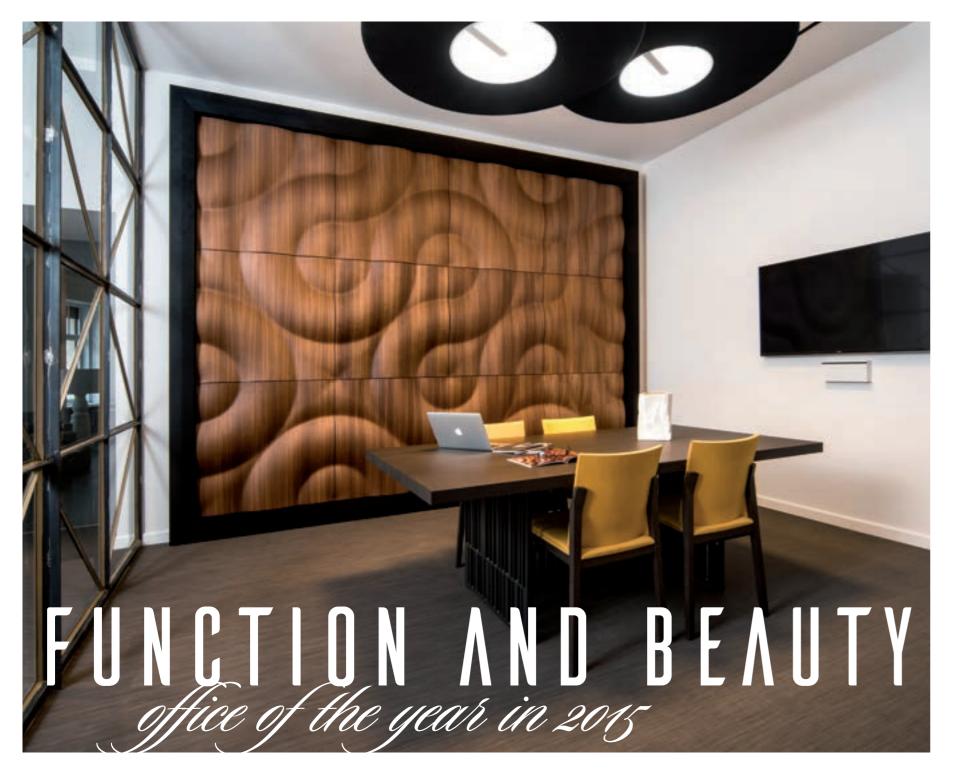

### LIGHTING DESIGN OFFICE

B U D A P E S T - H U N G A R Y

This office in the heart of Budapest, which has won 'office of the year' in 2015, is a perfect blend of function and beauty. Operating as a lighting embassy, while also functioning as a 900 square meter showroom exhibiting artistic excellence from both global and local brands. There are a total of 3 giant MOKO walls within this venue, each providing a distinctive aesthetic to their surroundings, being perfect exhibits to display the effects of quality lighting.