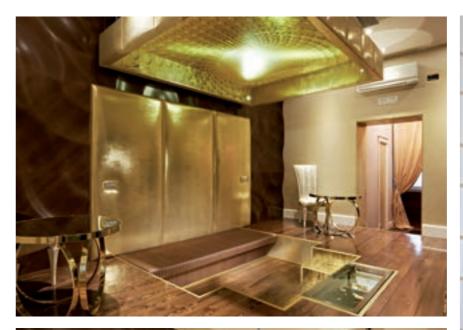

### S P A G N A R O Y A L G O L D E N S U I T E

R O M E - I T N L Y

This 45M2 double bedroom suite, 300 meters from the Spanish Steps, and on the 4th floor of a historic building with its uniquely decorated rooms, is a perfect getaway for anyone looking for a secluded and sensual retreat within Rome's ever-beating heart. Our **VOLGA** wall serves as a glamorous backdrop for the all-gold main bedroom, where guests can enjoy Rome in style with the suite's retractable ceiling bed, XL whirlpool tub and chromotherapy shower.