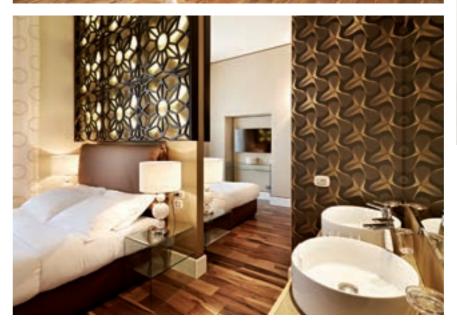

### LUXURY VILLA PROJECT

Though inspired by the 1908 meteor airbursts' craters near the Padkamennaya River, **TUNGUSKA** is a charmingly inviting presence even in a family residence. Even as distinctive as it is, it effortlessly establishes kinship with any other spherical motif occupying the same room, like lamps or mirrors. This room, divided into two parts by its escalation needed two distinct but harmonious elements to govern each part. A perfect role for **TUNGUSKA**. Radiating nothing but warmth and comfort, it is an ideal solution for waiting rooms, living rooms, or spaces meant to invite.