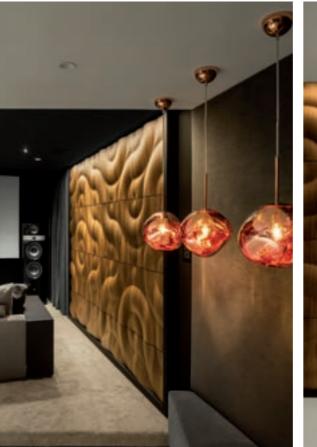

### ACTIVE ENTERTAINMENT ROOM BUDAPEST-HUNGARY

This astonishing private residence is both a luxurious home and also a tribute to the owner's artistic passions. The entertainment room, which is distinguished by an abundance of SHAMAL walls, offers guests a number of activities, like home theatre viewing or a spacious game of table tennis. A secret hatch in the panel-filled wall opens up to reveal a vintage vinyl record player. With multiple home automation solutions implemented, this residence is not only tasteful, but also fun! Something that many interiors miss the mark on.