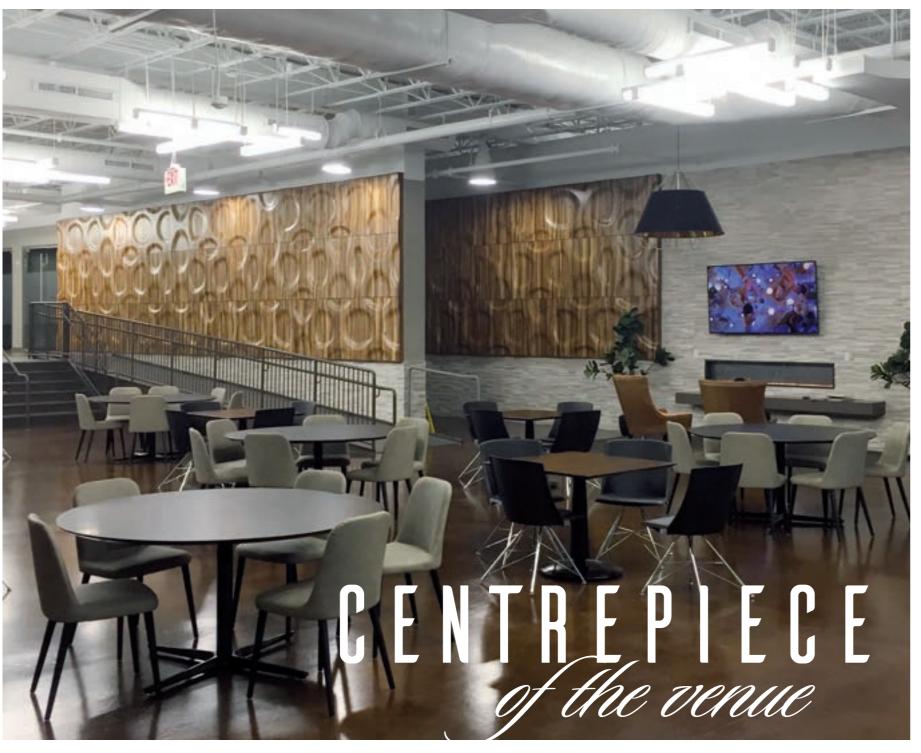

### AMERICAN ADDICTION CENTERS HQ

This lobby area, while well-devised in its layout, function and accessibility options, was lacking any kind of colour or major aesthetic element. Our natural veneer **ALASKA** panels gave this space a much needed sense of character, much more fit for the rich cultured state of Tennessee. Looming over the grey lobby area in-parallel, these walls definitely became the centrepiece of this venue in-terms of decoration.