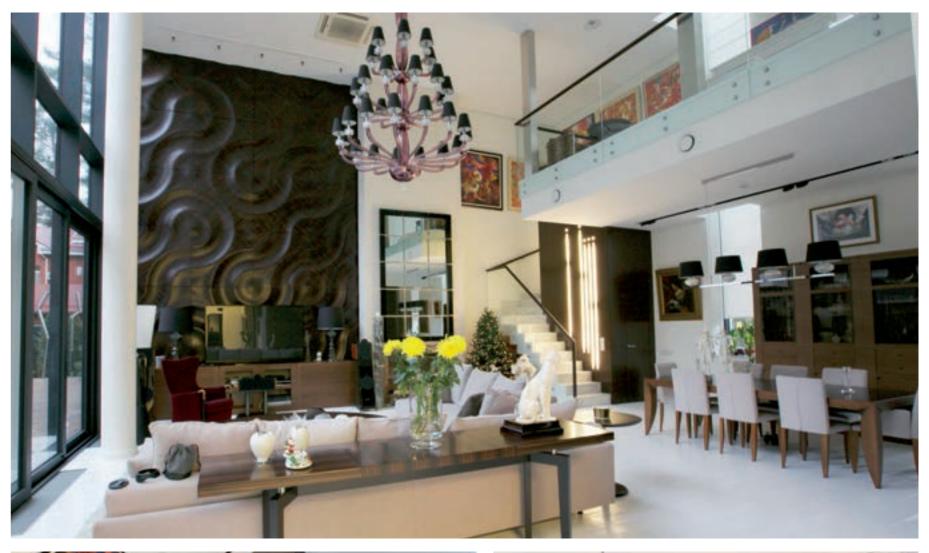

### JEWEL-BOX APARTMENT

This jewel box luxury apartment with its incredible ceiling height and contrasting colours already had a strong presence of its own. That said, when we installed our ebony **VOLGA** panels at the end of the construction process, we could feel them click immediately with the interior. Not only providing a unique 'face' for the living room, but also matching perfectly with the other wooden elements. This project is very close to our heart, and we are deeply shaken by the past years' horrors in Ukraine. We'd like to express our sympathies to anyone involved, and our standing with the brave souls of Ukraine.