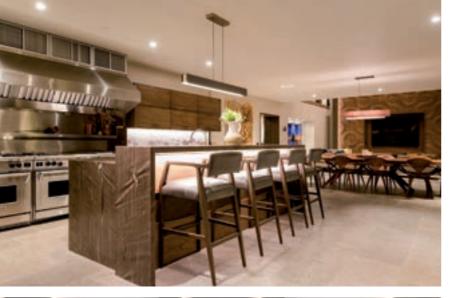

### PROJECT LUNE IN PROGRESS

VOLGA, THOUGH OUR MOST POPULAR MOTIF, WAS NEVER IMAGINED IN A KITCHEN PRIOR TO LUNE. GIVING ENDLESS INSPIRATION WITH ITS INFINITE SWIRLS AND TWISTS IT ELEVATES EVEN THE MOST GORGEOUS KITCHENS TO SOMETHING TRANSCENDENT. CONTRASTING THE COLD MISTY OUTDOORS WITH ITS CLEAN AND WELL LIT RIVERBANKS, IT IS BOTH THE SHELTER AND LIFEBLOOD OF THIS VENUE OF CREATION.

### SOMETHING transcendent