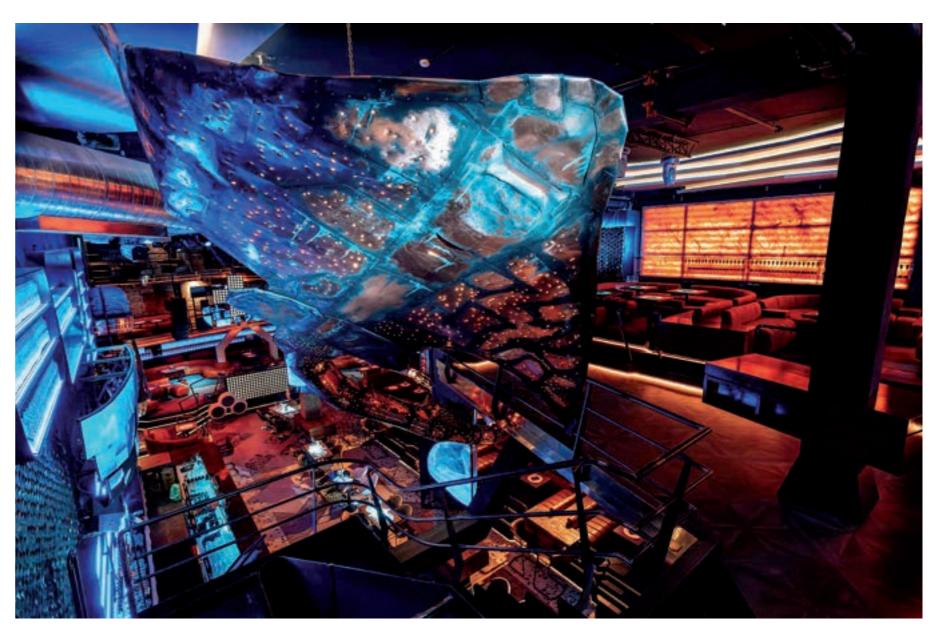

### BOILER ARTS & CULTURE

Split's newest nighttime sensation where the design itself already provides an experience, welcomes those looking for new adventures. Stepping through the giant sculptural entrance, you are greeted immediately by our AMAZONAS wall, setting the mood for every newcomer before entering the lavish and extraordinary venue, which soon they'll never want to leave again.