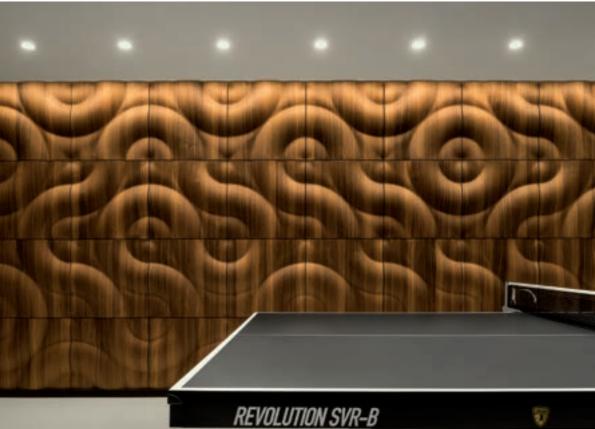

### ACTIVE ENTERTAINMENT ROOM BUDAPEST-HUNGARY

This astonishing private residence is both a luxurious home and also a tribute to the owner's artistic passions. The entertainment room, which is distinguished by an abundance of SHAMAL walls, offers guests a number of activities, like home theatre viewing or a spacious game of table tennis. A secret hatch in the panel-filled wall opens up to reveal a vintage vinyl record player. With multiple home automation solutions implemented, this residence is not only tasteful, but also fun! Something that many interiors miss the mark on.