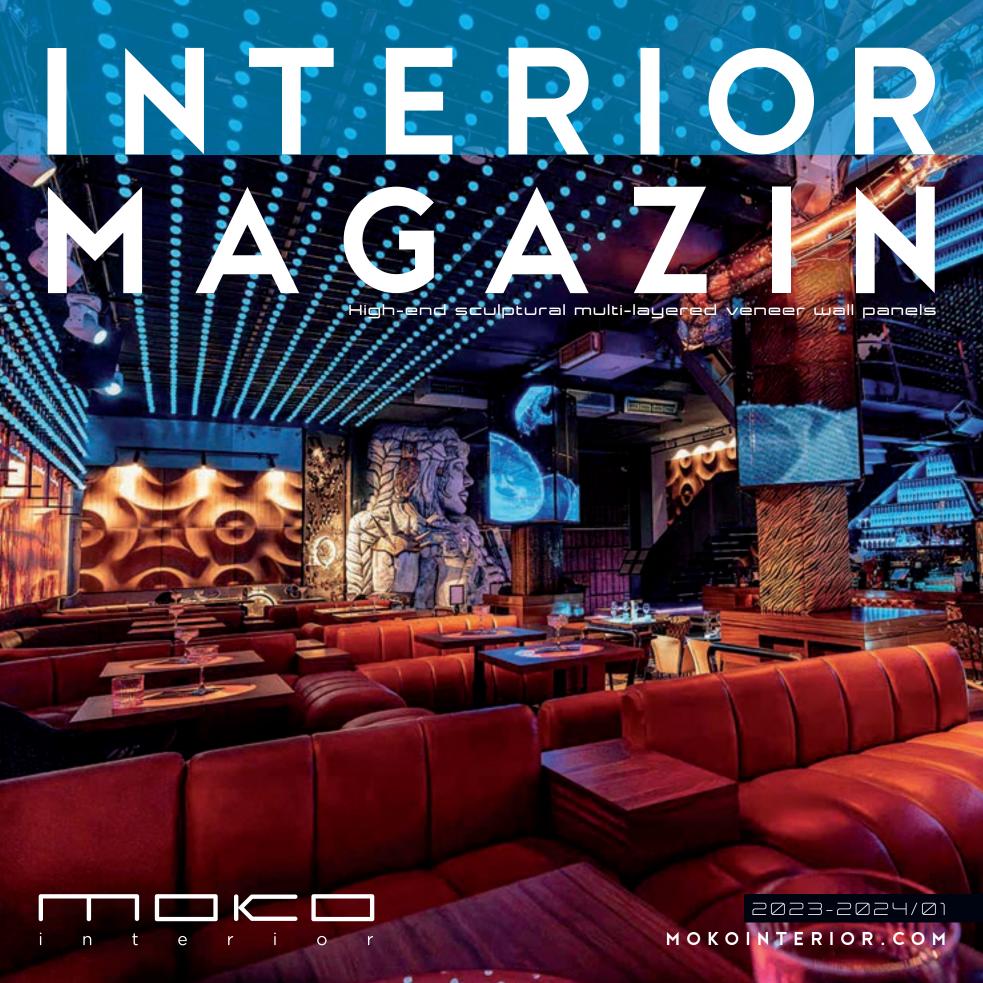

### MNKY HSE

A LEADER IN THE HOSPITALITY WORLD, MNKY HSE COMBINES THE VERY BEST OF LATIN AMERICAN CULINARY EXPERIENCES WITH ITS LAVISH AND STRIKINGLY COLOURFUL STYLE TO TRANSPORT GUESTS INTO A OTHER REALM, WHERE ONLY FINE CUISINE AND ENTERTAINMENT EXISTS. BOLSTERING THE EXPERIENCE, OUR **VOLGA** WALLS SERVE AS THE MAIN BACKGROUND FOR EACH NIGHTS' ENTERTAINMENT EVENT, AND WITH ITS UNIQUE MNKY LOGO, IS AN EVER-STARING PRESENCE FOR OLD AND NEW GUESTS ALIKE.