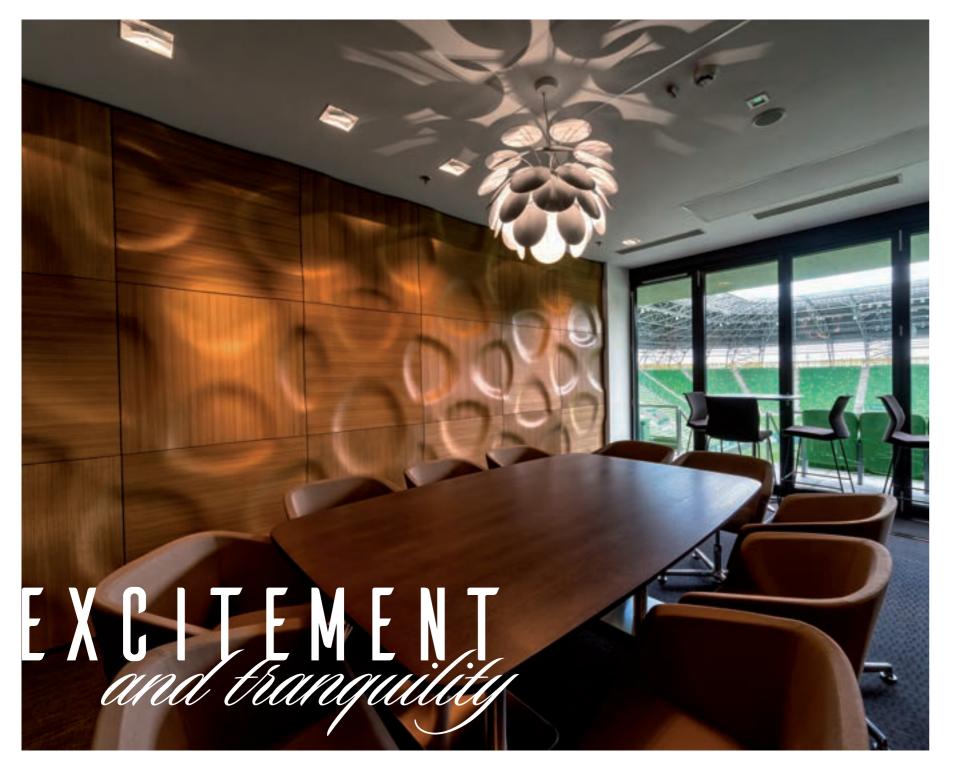

### GROUPAMA VIP SKYBOX BUDAPEST-HUNGARY

One of Europe's most modern multi-functional venue, housing cultural, business and sports events of the highest caliber. The VIP skybox grants the perfect blend of excitement and tranquility through the roaring crowds and the comfort and calmness of this private lounge. Separated from the rest of the grandstand by a giant **ALASKA** wall, guests can truly enjoy the event, as if it were their own.