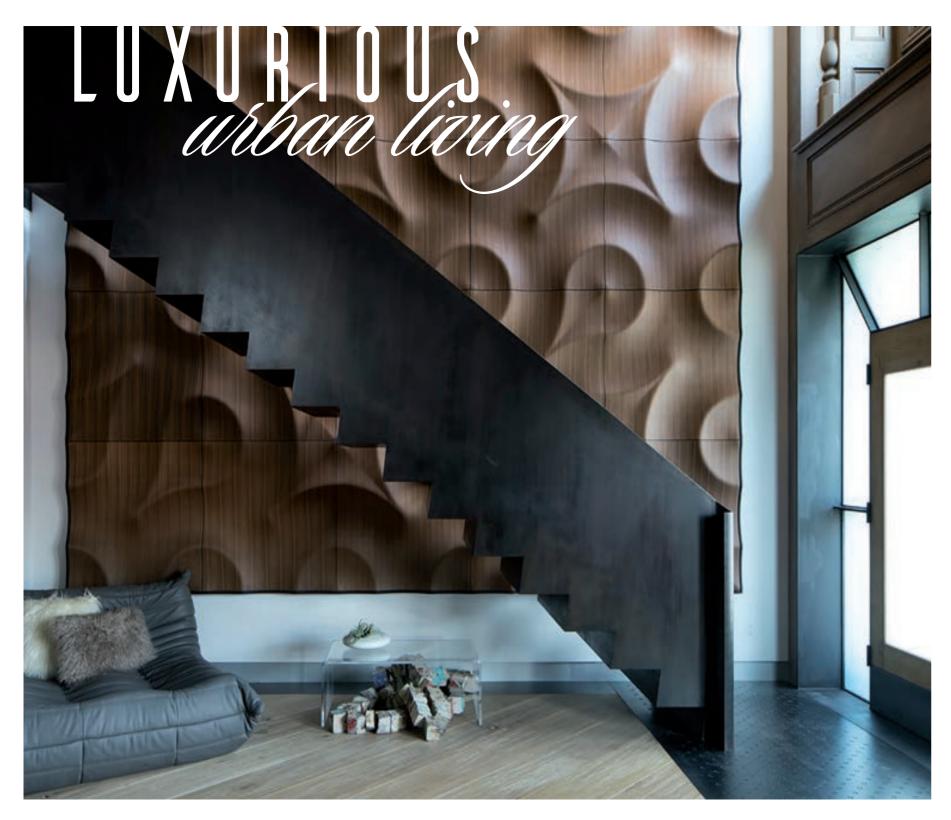

### DOLORES PARK WEST

















### PRIVATE APARTMENT BUDAPEST-HUNGARY

This private apartment, located in the outskirts of Budapest sports many high-end decorative elements, like our custom MONTANA panel corner, which this time isn't only for show. Our MONTANA corner also houses an entire electrical room, which can be accessed by opening a secret hatch built in-between the panels. We're very proud of our work here, as it not only provides a distinctive visual element, but also lets the house keep its minimalistic design by enclosing every electrical cable, switch and other functional parts, that would otherwise hurt the apartment's aesthetics.









### MNKY HSE





A LEADER IN THE HOSPITALITY WORLD, MNKY HSE COMBINES THE VERY BEST OF LATIN AMERICAN CULINARY EXPERIENCES WITH ITS LAVISH AND STRIKINGLY