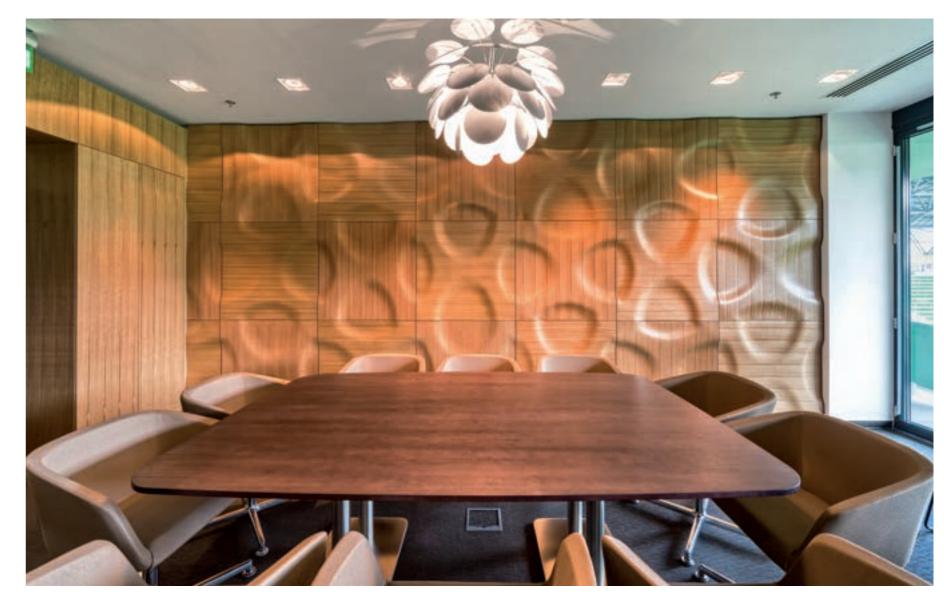

### GROUPAMA VIP SKYBOX BUDAPEST-HUNGARY

One of Europe's most modern multi-functional venue, housing cultural, business and sports events of the highest caliber. The VIP skybox grants the perfect blend of excitement and tranquility through the roaring crowds and the comfort and calmness of this private lounge. Separated from the rest of the grandstand by a giant **ALASKA** wall, guests can truly enjoy the event, as if it were their own.