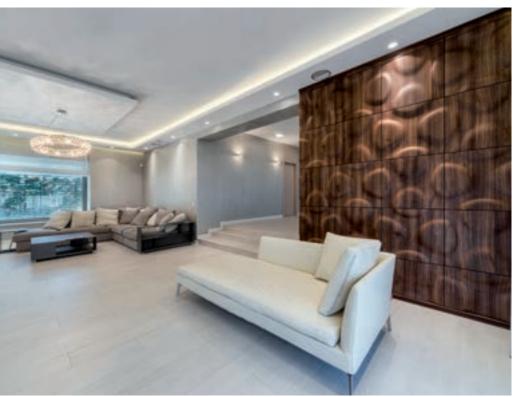

### LUXURY VILLA PROJECT

Though inspired by the 1908 meteor airbursts' craters near the Padkamennaya River, **TUNGUSKA** is a charmingly inviting presence even in a family residence. Even as distinctive as it is, it effortlessly establishes kinship with any other spherical motif occupying the same room, like lamps or mirrors. This room, divided into two parts by its escalation needed two distinct but harmonious elements to govern each part. A perfect role for **TUNGUSKA**. Radiating nothing but warmth and comfort, it is an ideal solution for waiting rooms, living rooms, or spaces meant to invite.