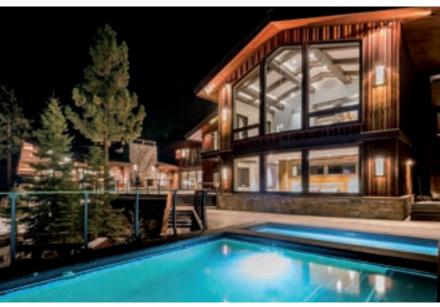

### VILLA HARRAH LAKE TAHOE-US

TWO FACES OF sensormed viilla

This historic villa was built in the 1963, specifically to entertain its owner's, the famed casino magnate William Fist Harrah's famed guests, like Frank Sinatra, or the Rat Pack, who came here to party and relax. The home recently went-through a complete renovation, which both paid homage to it's origins, while blending it perfectly with modern-day designs and aesthetics and adding an abundance of activities, like billiard lounge, sports bar, salt cave, plunge pool and a cinema room.