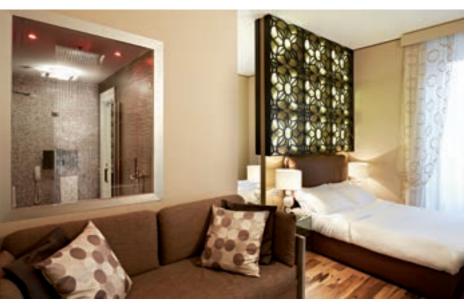

### LUXURY VILLA PROJECT

Though inspired by the 1908 meteor airbursts' craters near the Padkamennaya River, **TUNGUSKA** is a charmingly inviting presence even in a family residence. Even as distinctive as it is, it effortlessly establishes kinship with any other spherical motif occupying the same room, like lamps or mirrors. This room, divided into two parts by its escalation needed two distinct but harmonious elements to govern each part. A perfect role for **TUNGUSKA**. Radiating nothing but warmth and comfort, it is an ideal solution for waiting rooms, living rooms, or spaces meant to invite.