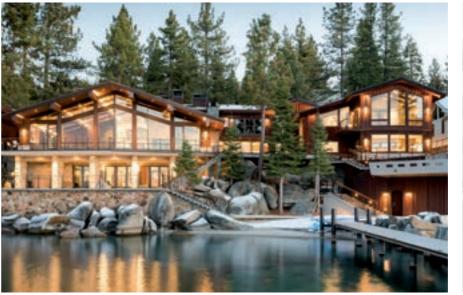

### VILLA HARRAH LAKE TAHOE-US

TWO FACES OF sensormed viilla

This historic villa was built in the 1963, specifically to entertain its owner's, the famed casino magnate William Fist Harrah's famed guests, like Frank Sinatra, or the Rat Pack, who came here to party and relax. The home recently went-through a complete renovation, which both paid homage to it's origins, while blending it perfectly with modern-day designs and aesthetics and adding an abundance of activities, like billiard lounge, sports bar, salt cave, plunge pool and a cinema room.