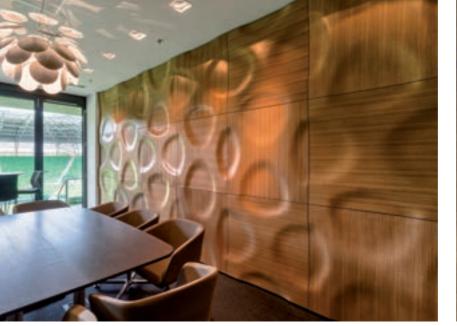

### LUXURY VILLA PROJECT

Though inspired by the 1908 meteor airbursts' craters near the Padkamennaya River, **TUNGUSKA** is a charmingly inviting presence even in a family residence. Even as distinctive as it is, it effortlessly establishes kinship with any other spherical motif occupying the same room, like lamps or mirrors. This room, divided into two parts by its escalation needed two distinct but harmonious elements to govern each part. A perfect role for **TUNGUSKA**. Radiating nothing but warmth and comfort, it is an ideal solution for waiting rooms, living rooms, or spaces meant to invite.