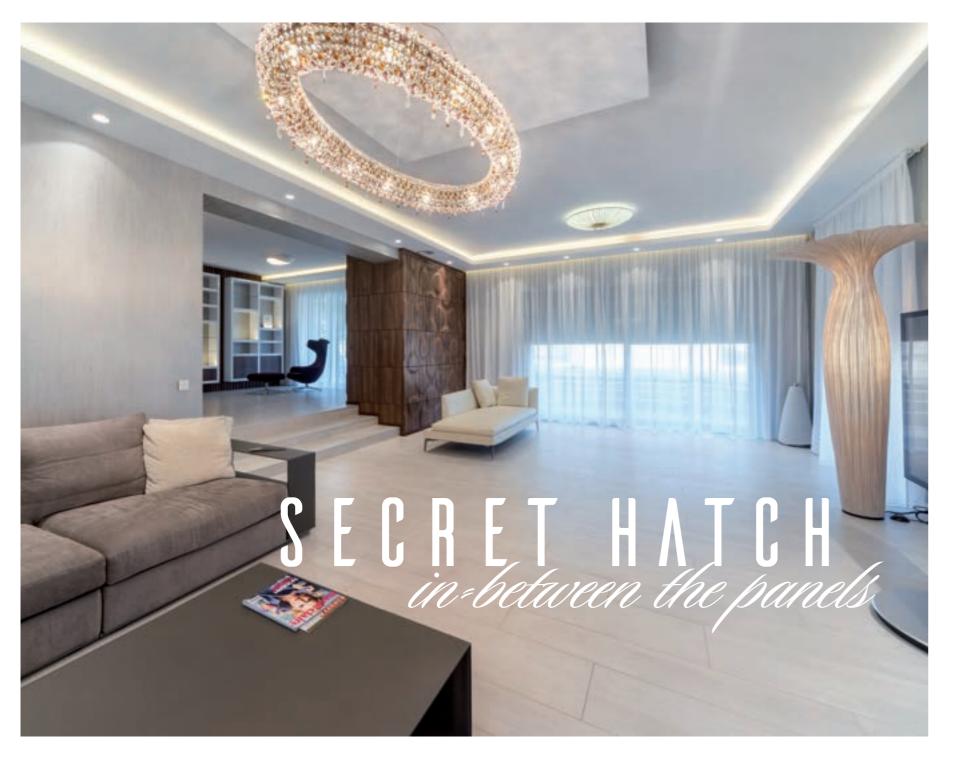

### PRIVATE APARTMENT BUDAPEST-HUNGARY

This private apartment, located in the outskirts of Budapest sports many high-end decorative elements, like our custom MONTANA panel corner, which this time isn't only for show. Our MONTANA corner also houses an entire electrical room, which can be accessed by opening a secret hatch built in-between the panels. We're very proud of our work here, as it not only provides a distinctive visual element, but also lets the house keep its minimalistic design by enclosing every electrical cable, switch and other functional parts, that would otherwise hurt the apartment's aesthetics.