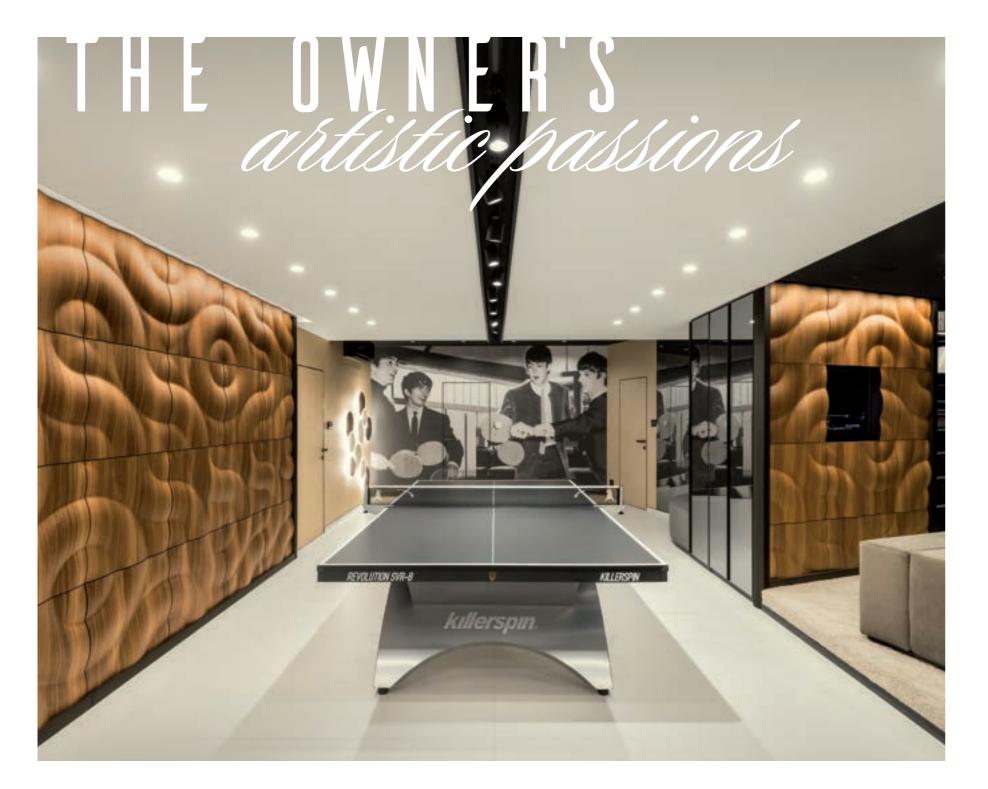

### ACTIVE ENTERTAINMENT ROOM BUDAPEST-HUNGARY

This astonishing private residence is both a luxurious home and also a tribute to the owner's artistic passions. The entertainment room, which is distinguished by an abundance of SHAMAL walls, offers guests a number of activities, like home theatre viewing or a spacious game of table tennis. A secret hatch in the panel-filled wall opens up to reveal a vintage vinyl record player. With multiple home automation solutions implemented, this residence is not only tasteful, but also fun! Something that many interiors miss the mark on.