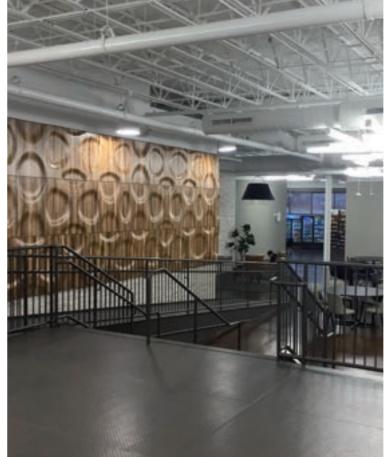

### LUXURY VILLA PROJECT

Though inspired by the 1908 meteor airbursts' craters near the Padkamennaya River, **TUNGUSKA** is a charmingly inviting presence even in a family residence. Even as distinctive as it is, it effortlessly establishes kinship with any other spherical motif occupying the same room, like lamps or mirrors. This room, divided into two parts by its escalation needed two distinct but harmonious elements to govern each part. A perfect role for **TUNGUSKA**. Radiating nothing but warmth and comfort, it is an ideal solution for waiting rooms, living rooms, or spaces meant to invite.