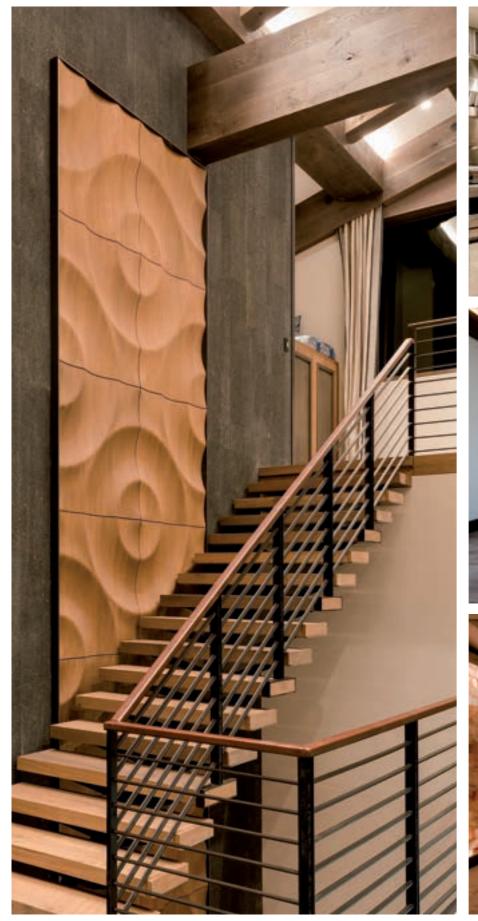

### PROJECT LUNE IN PROGRESS

VOLGA, THOUGH OUR MOST POPULAR MOTIF, WAS NEVER IMAGINED IN A KITCHEN PRIOR TO LUNE. GIVING ENDLESS INSPIRATION WITH ITS INFINITE SWIRLS AND TWISTS IT ELEVATES EVEN THE MOST GORGEOUS KITCHENS TO SOMETHING TRANSCENDENT. CONTRASTING THE COLD MISTY OUTDOORS WITH ITS CLEAN AND WELL LIT RIVERBANKS, IT IS BOTH THE SHELTER AND LIFEBLOOD OF THIS VENUE OF CREATION.

### SOMETHING transcendent