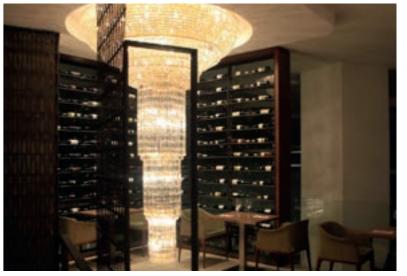

### GROUPAMA VIP SKYBOX BUDAPEST-HUNGARY

One of Europe's most modern multi-functional venue, housing cultural, business and sports events of the highest caliber. The VIP skybox grants the perfect blend of excitement and tranquility through the roaring crowds and the comfort and calmness of this private lounge. Separated from the rest of the grandstand by a giant **ALASKA** wall, guests can truly enjoy the event, as if it were their own.