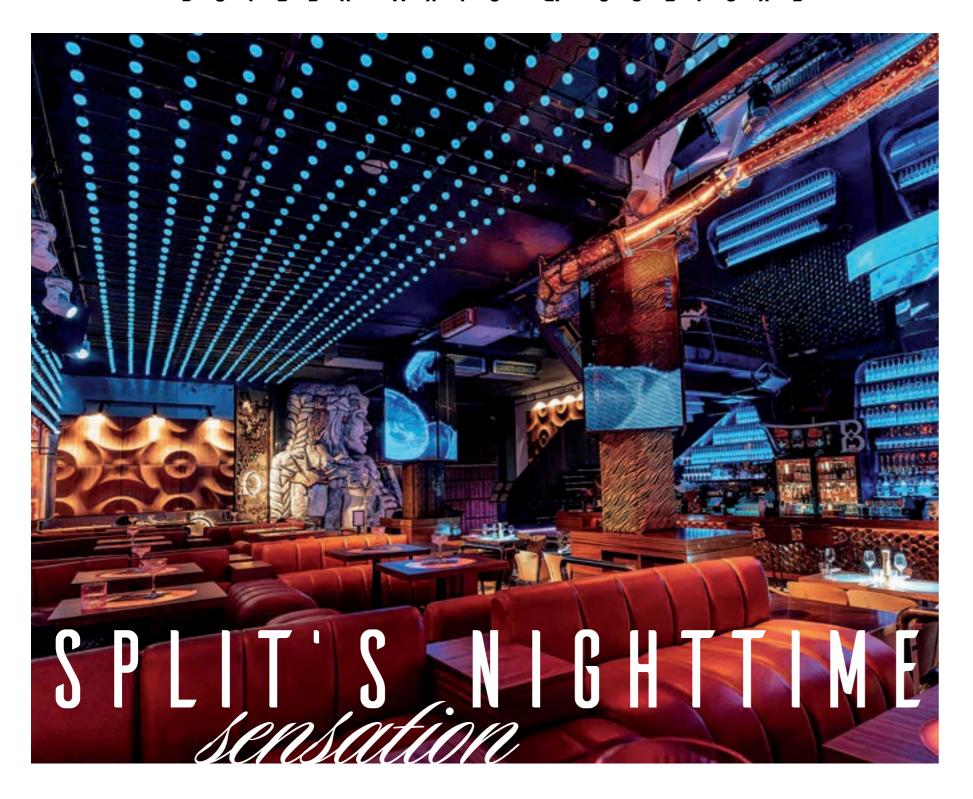

### BOILER ARTS & CULTURE

Split's newest nighttime sensation where the design itself already provides an experience, welcomes those looking for new adventures. Stepping through the giant sculptural entrance, you are greeted immediately by our AMAZONAS wall, setting the mood for every newcomer before entering the lavish and extraordinary venue, which soon they'll never want to leave again.