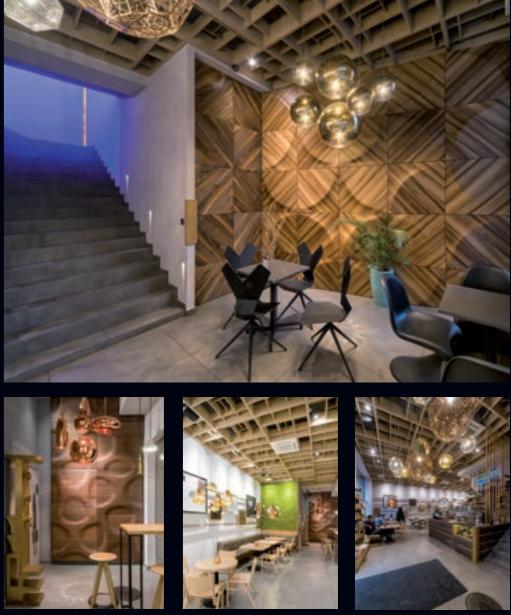

### LUXURY VILLA PROJECT

Though inspired by the 1908 meteor airbursts' craters near the Padkamennaya River, **TUNGUSKA** is a charmingly inviting presence even in a family residence. Even as distinctive as it is, it effortlessly establishes kinship with any other spherical motif occupying the same room, like lamps or mirrors. This room, divided into two parts by its escalation needed two distinct but harmonious elements to govern each part. A perfect role for **TUNGUSKA**. Radiating nothing but warmth and comfort, it is an ideal solution for waiting rooms, living rooms, or spaces meant to invite.