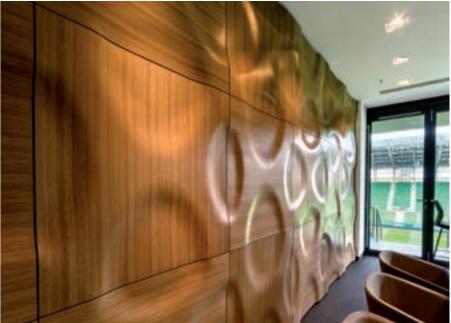

### LUXURY VILLA PROJECT

Though inspired by the 1908 meteor airbursts' craters near the Padkamennaya River, **TUNGUSKA** is a charmingly inviting presence even in a family residence. Even as distinctive as it is, it effortlessly establishes kinship with any other spherical motif occupying the same room, like lamps or mirrors. This room, divided into two parts by its escalation needed two distinct but harmonious elements to govern each part. A perfect role for **TUNGUSKA**. Radiating nothing but warmth and comfort, it is an ideal solution for waiting rooms, living rooms, or spaces meant to invite.