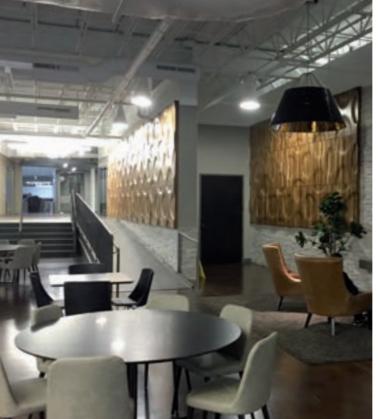

### LUXURY VILLA PROJECT

Though inspired by the 1908 meteor airbursts' craters near the Padkamennaya River, **TUNGUSKA** is a charmingly inviting presence even in a family residence. Even as distinctive as it is, it effortlessly establishes kinship with any other spherical motif occupying the same room, like lamps or mirrors. This room, divided into two parts by its escalation needed two distinct but harmonious elements to govern each part. A perfect role for **TUNGUSKA**. Radiating nothing but warmth and comfort, it is an ideal solution for waiting rooms, living rooms, or spaces meant to invite.