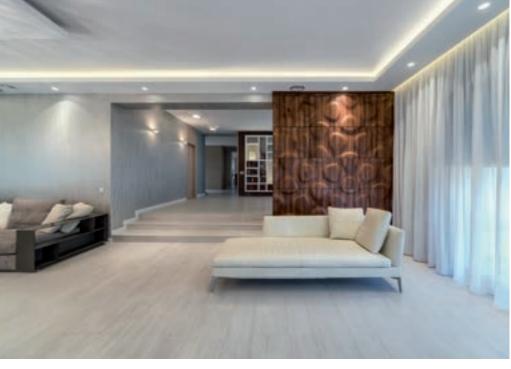

### PRIVATE APARTMENT BUDAPEST-HUNGARY

This private apartment, located in the outskirts of Budapest sports many high-end decorative elements, like our custom MONTANA panel corner, which this time isn't only for show. Our MONTANA corner also houses an entire electrical room, which can be accessed by opening a secret hatch built in-between the panels. We're very proud of our work here, as it not only provides a distinctive visual element, but also lets the house keep its minimalistic design by enclosing every electrical cable, switch and other functional parts, that would otherwise hurt the apartment's aesthetics.