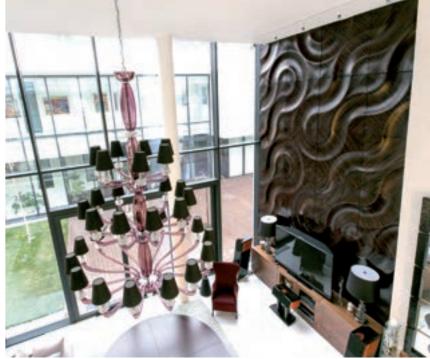

### JEWEL-BOX APARTMENT

This jewel box luxury apartment with its incredible ceiling height and contrasting colours already had a strong presence of its own. That said, when we installed our ebony **VOLGA** panels at the end of the construction process, we could feel them click immediately with the interior. Not only providing a unique 'face' for the living room, but also matching perfectly with the other wooden elements. This project is very close to our heart, and we are deeply shaken by the past years' horrors in Ukraine. We'd like to express our sympathies to anyone involved, and our standing with the brave souls of Ukraine.