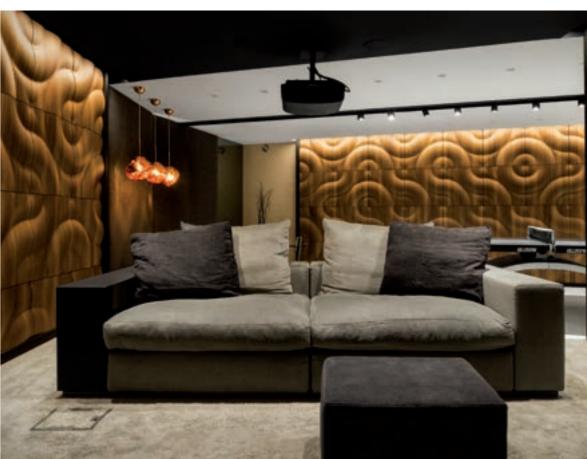

### ACTIVE ENTERTAINMENT ROOM BUDAPEST-HUNGARY

This astonishing private residence is both a luxurious home and also a tribute to the owner's artistic passions. The entertainment room, which is distinguished by an abundance of SHAMAL walls, offers guests a number of activities, like home theatre viewing or a spacious game of table tennis. A secret hatch in the panel-filled wall opens up to reveal a vintage vinyl record player. With multiple home automation solutions implemented, this residence is not only tasteful, but also fun! Something that many interiors miss the mark on.