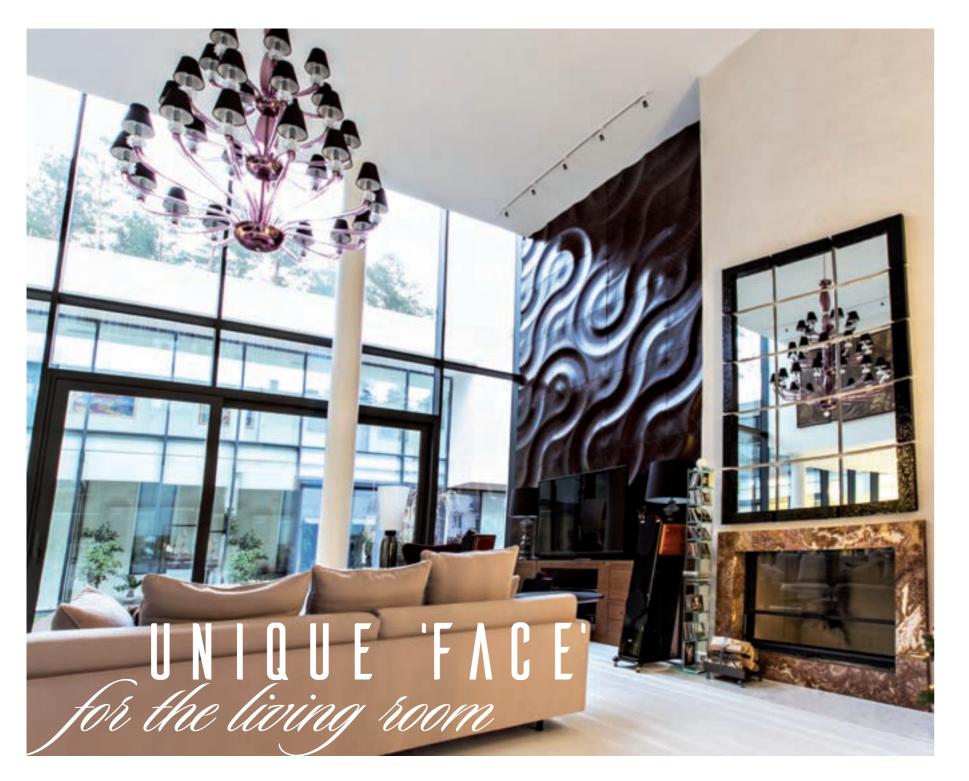

### JEWEL-BOX APARTMENT

This jewel box luxury apartment with its incredible ceiling height and contrasting colours already had a strong presence of its own. That said, when we installed our ebony **VOLGA** panels at the end of the construction process, we could feel them click immediately with the interior. Not only providing a unique 'face' for the living room, but also matching perfectly with the other wooden elements. This project is very close to our heart, and we are deeply shaken by the past years' horrors in Ukraine. We'd like to express our sympathies to anyone involved, and our standing with the brave souls of Ukraine.