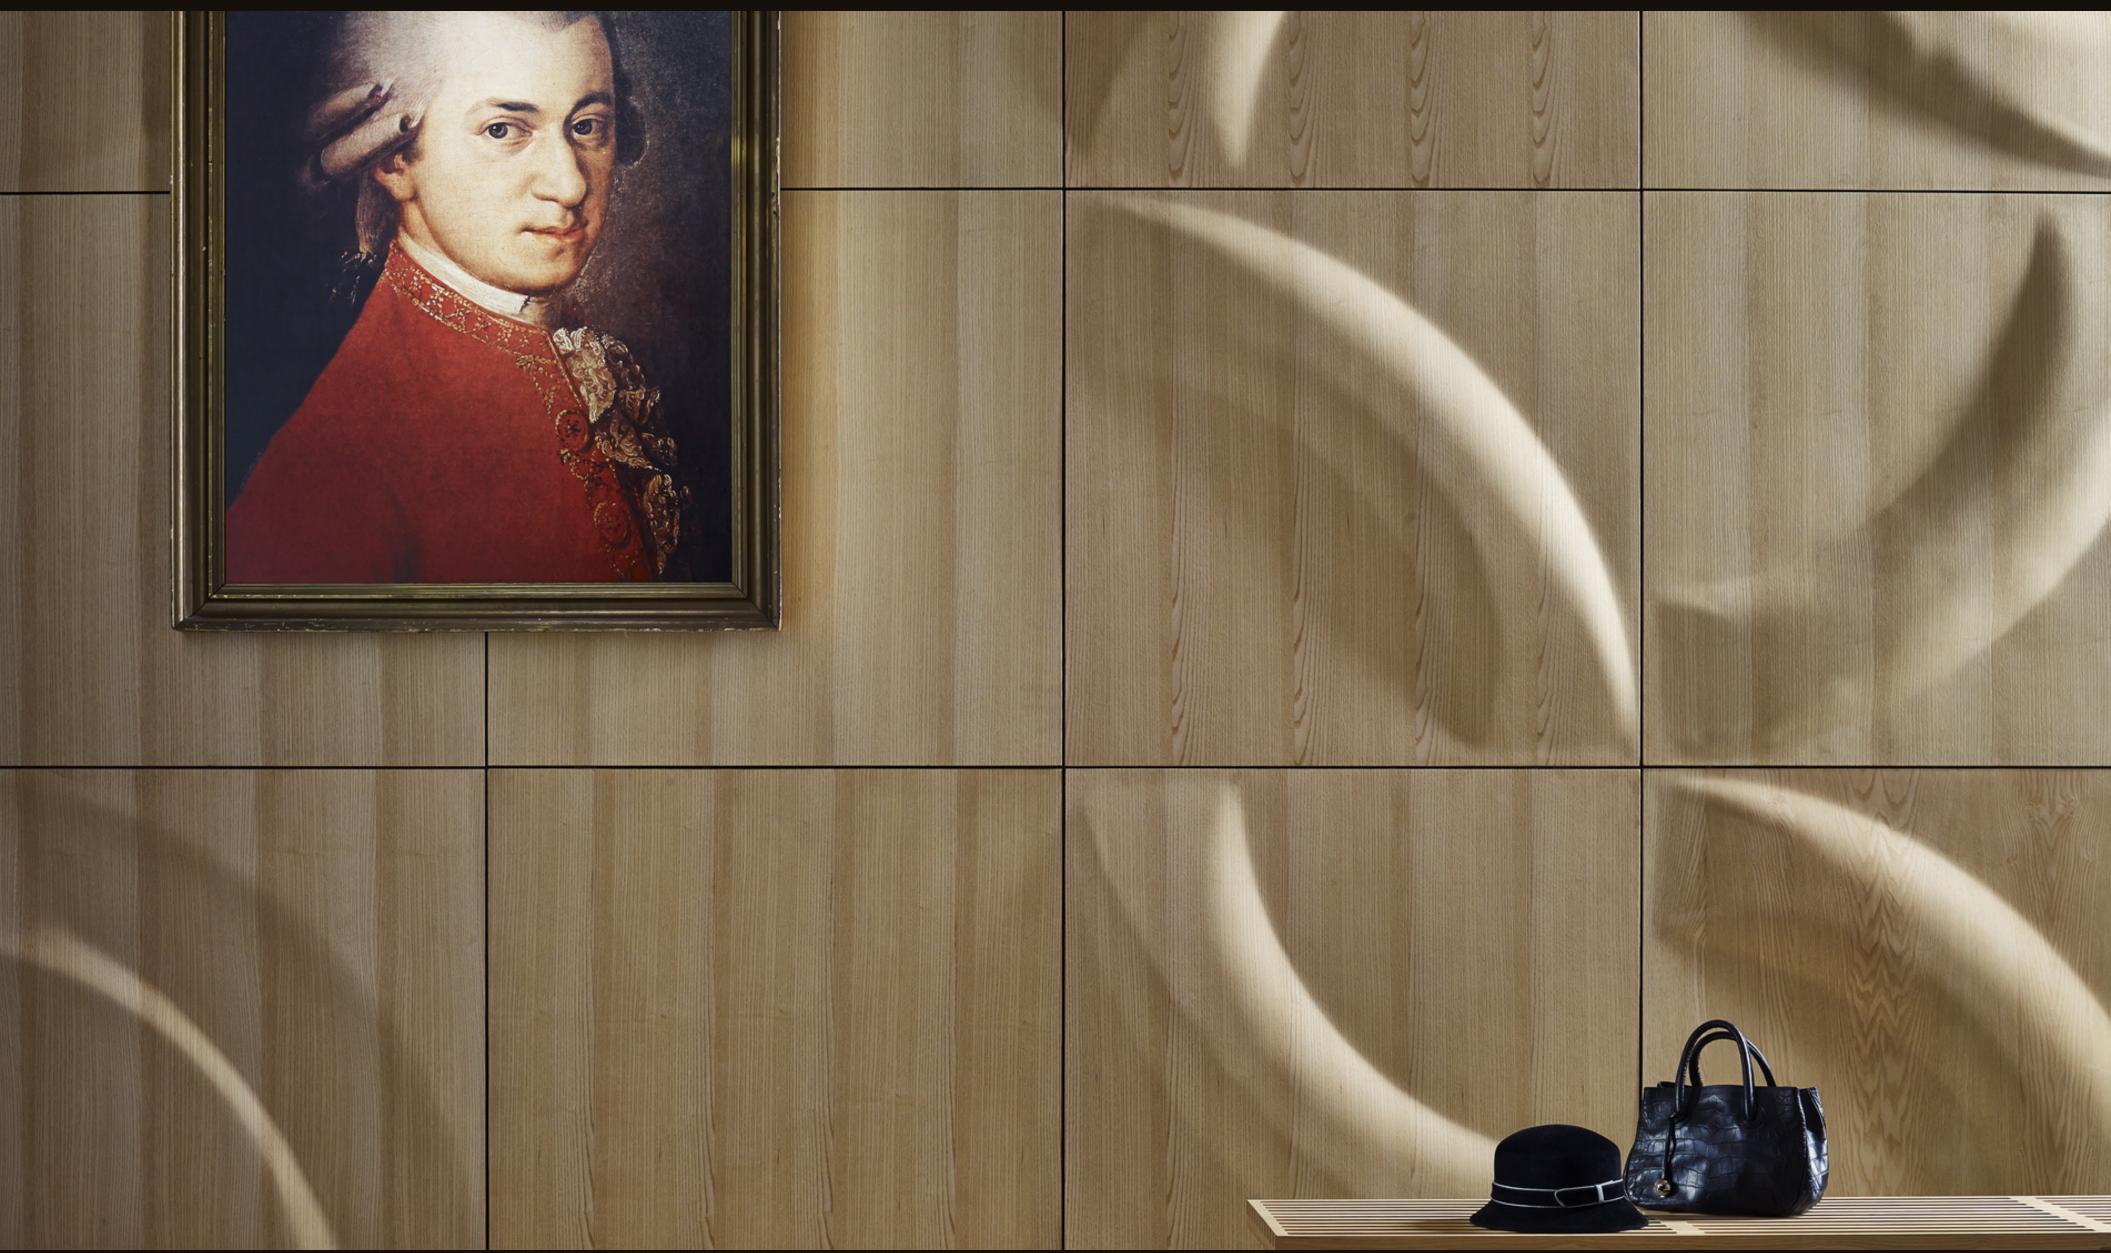

# DOVER

Dover is a peaceful and pretty English town where, if you **take a walk to the** white chalk cliffs it is famous for, you can hear the relaxing, monotonous murmur of the waves washing against the rock.

This is the atmosphere evoked by the unique MOKO panel of the same name. Refreshing to look at, it quietly stays in the background, satisfied with its own calming, pure appearance.

Like the cliffs in Dover, it does not wish to take the leading part, it just stands there with the fine ripples of the sea on its surface, making the space around it more beautiful and special.

### Specifications:

Cross-laminated wooden panel. Double-curvature surface. Hardwood veneer with natural oil.