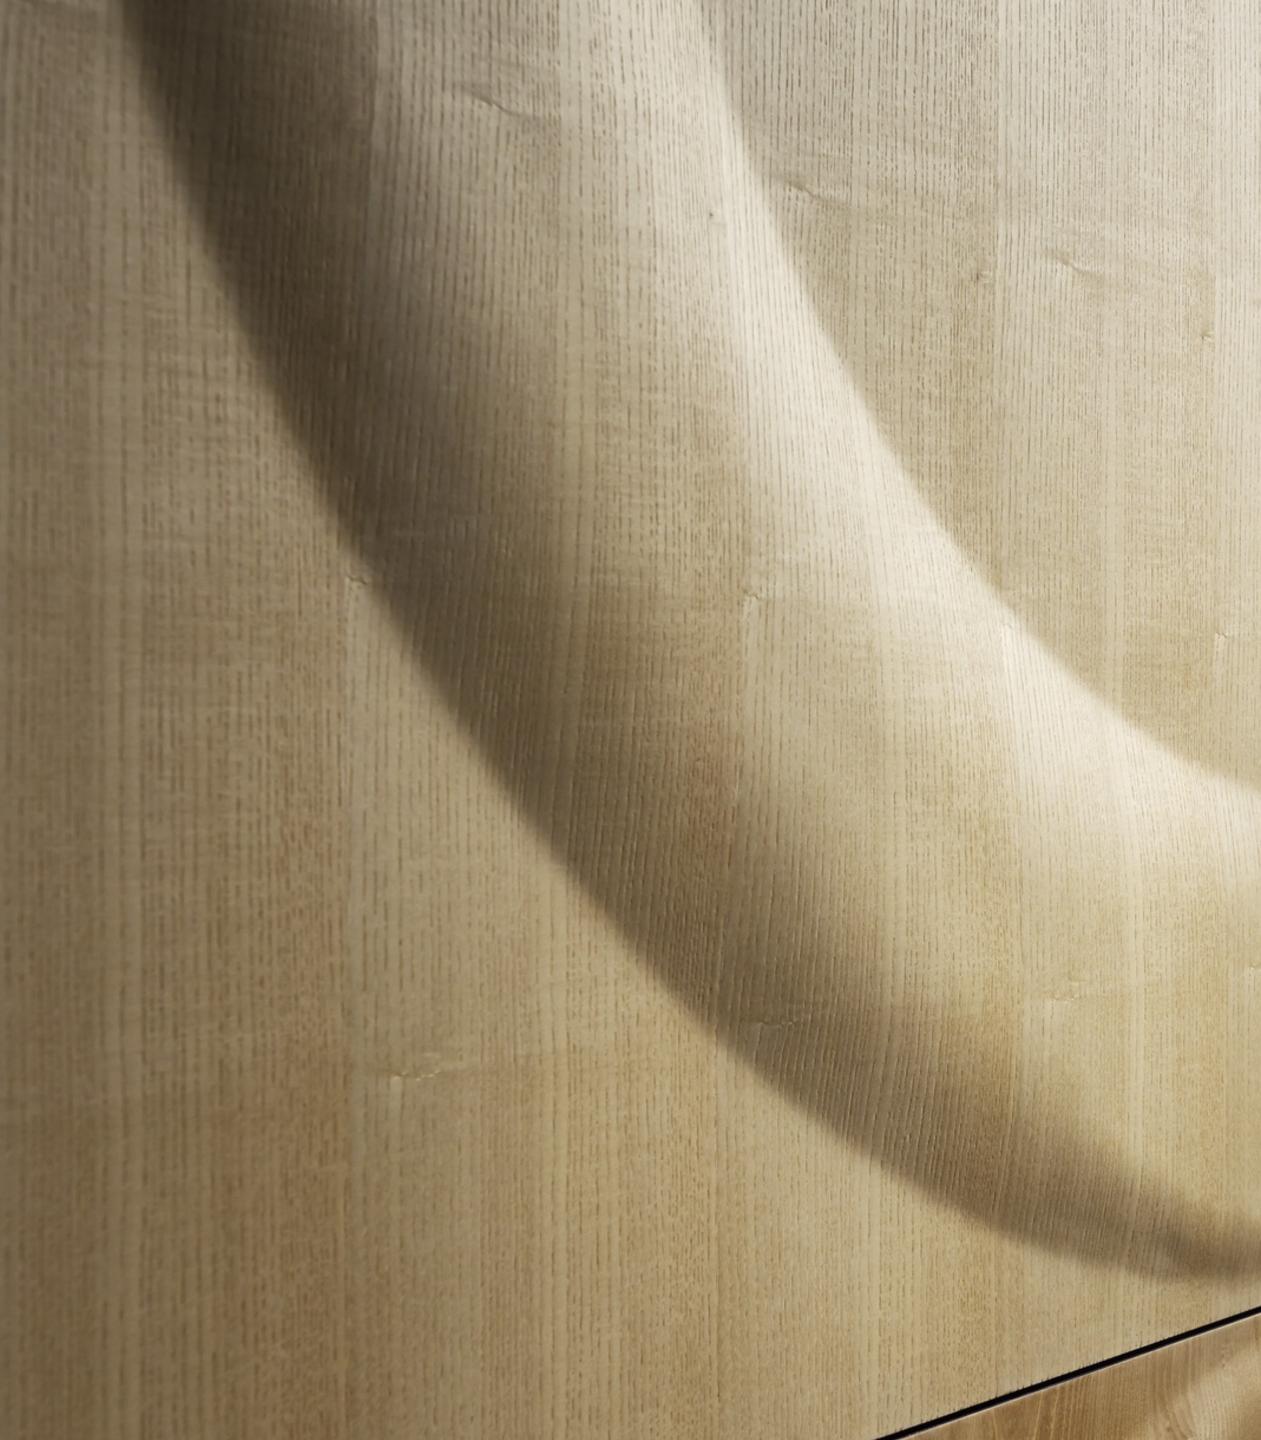

# DOVER

Dover is a peaceful and pretty English town where, if you **take a walk to the** white chalk cliffs it is famous for, you can hear the relaxing, monotonous murmur of the waves washing against the rock.

This is the atmosphere evoked by the unique MOKO panel of the same name. Refreshing to look at, it quietly stays in the background, satisfied with its own calming, pure appearance.

Like the cliffs in Dover, it does not wish to take the leading part, it just stands there with the fine ripples of the sea on its surface, making the space around it more beautiful and special.

### Specifications:

Cross-laminated wooden panel. Double-curvature surface. Hardwood veneer with natural oil.