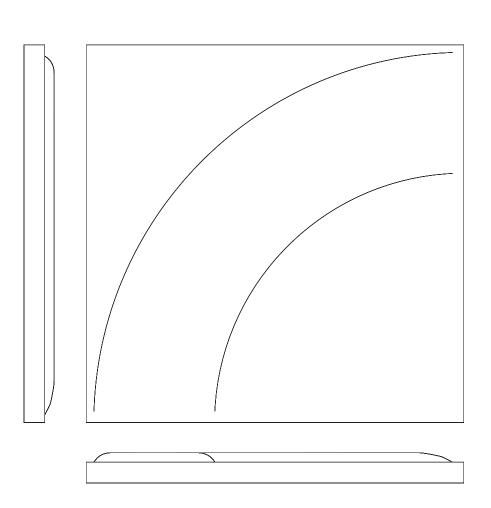

### Specifications:

Cross-laminated wooden panel. Double-curvature surface. Hardwood veneer with natural oil.

### **Dimensions:**

Size: 940 x 940 x 80 mm Weight: ~ 9.5 kg

Bespoke Solutions: (additional charges will apply\*)

-Custom Size -Custom Veneer -Custom Finish -Cut Panels