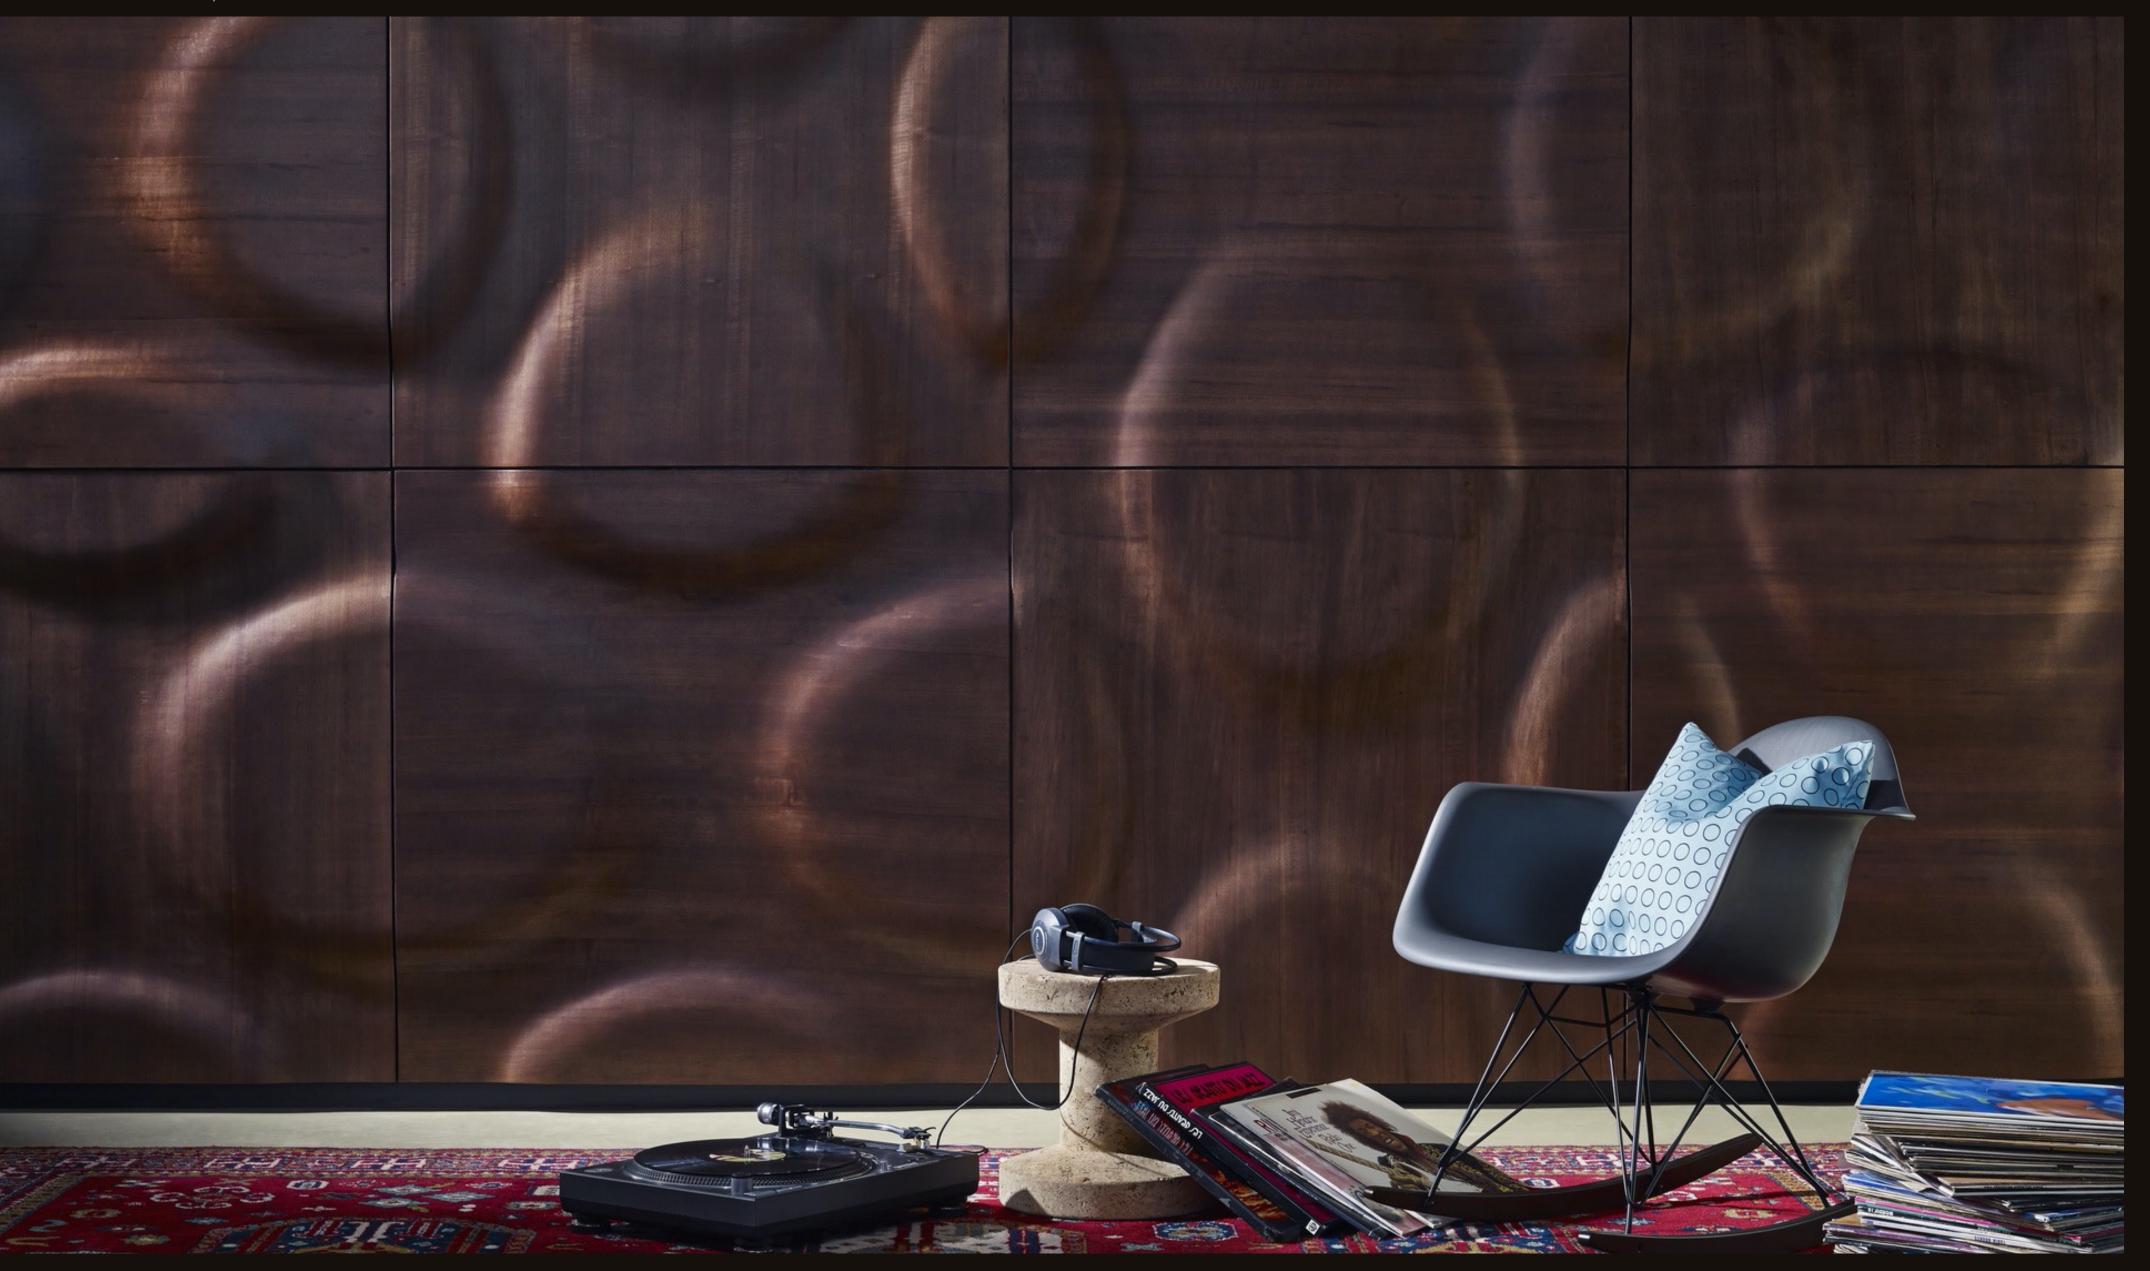

# MONTANA

This state in the northern part of the US would not be so famous if it was not the home of the beautiful Yellowstone national park, the oldest of its kind in the world.

The slightly irregular circles symbolize the active volcanoes, calderas, mountains, rivers and basins found in this territory with a human history at least 11 thousand years old.

The Montana panels pay tribute to their exhaustible source of inspiration – **nature.** 

#### **Specifications:**

Cross-laminated wooden panel.
Double-curvature surface.
Hardwood veneer with natural oil.