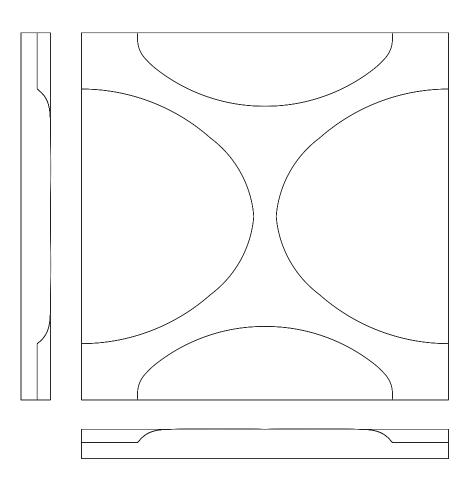

# MONTANA

This state in the northern part of the US would not be so famous if it was not the home of the beautiful Yellowstone national park, the oldest of its kind in the world.

The slightly irregular circles symbolize the active volcanoes, calderas, mountains, rivers and basins found in this territory with a human history at least 11 thousand years old.

#### **Specifications:**

Cross-laminated wooden panel.
Double-curvature surface.
Hardwood veneer with natural oil.

#### **Dimensions:**

Size: 940 x 940 x 80 mm Weight: ~ 9.5 kg