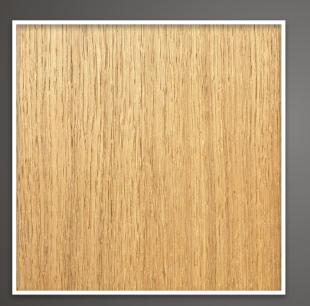

### Standard veneers:

American Walnut - Reconstituted

White Oak - Reconstituted