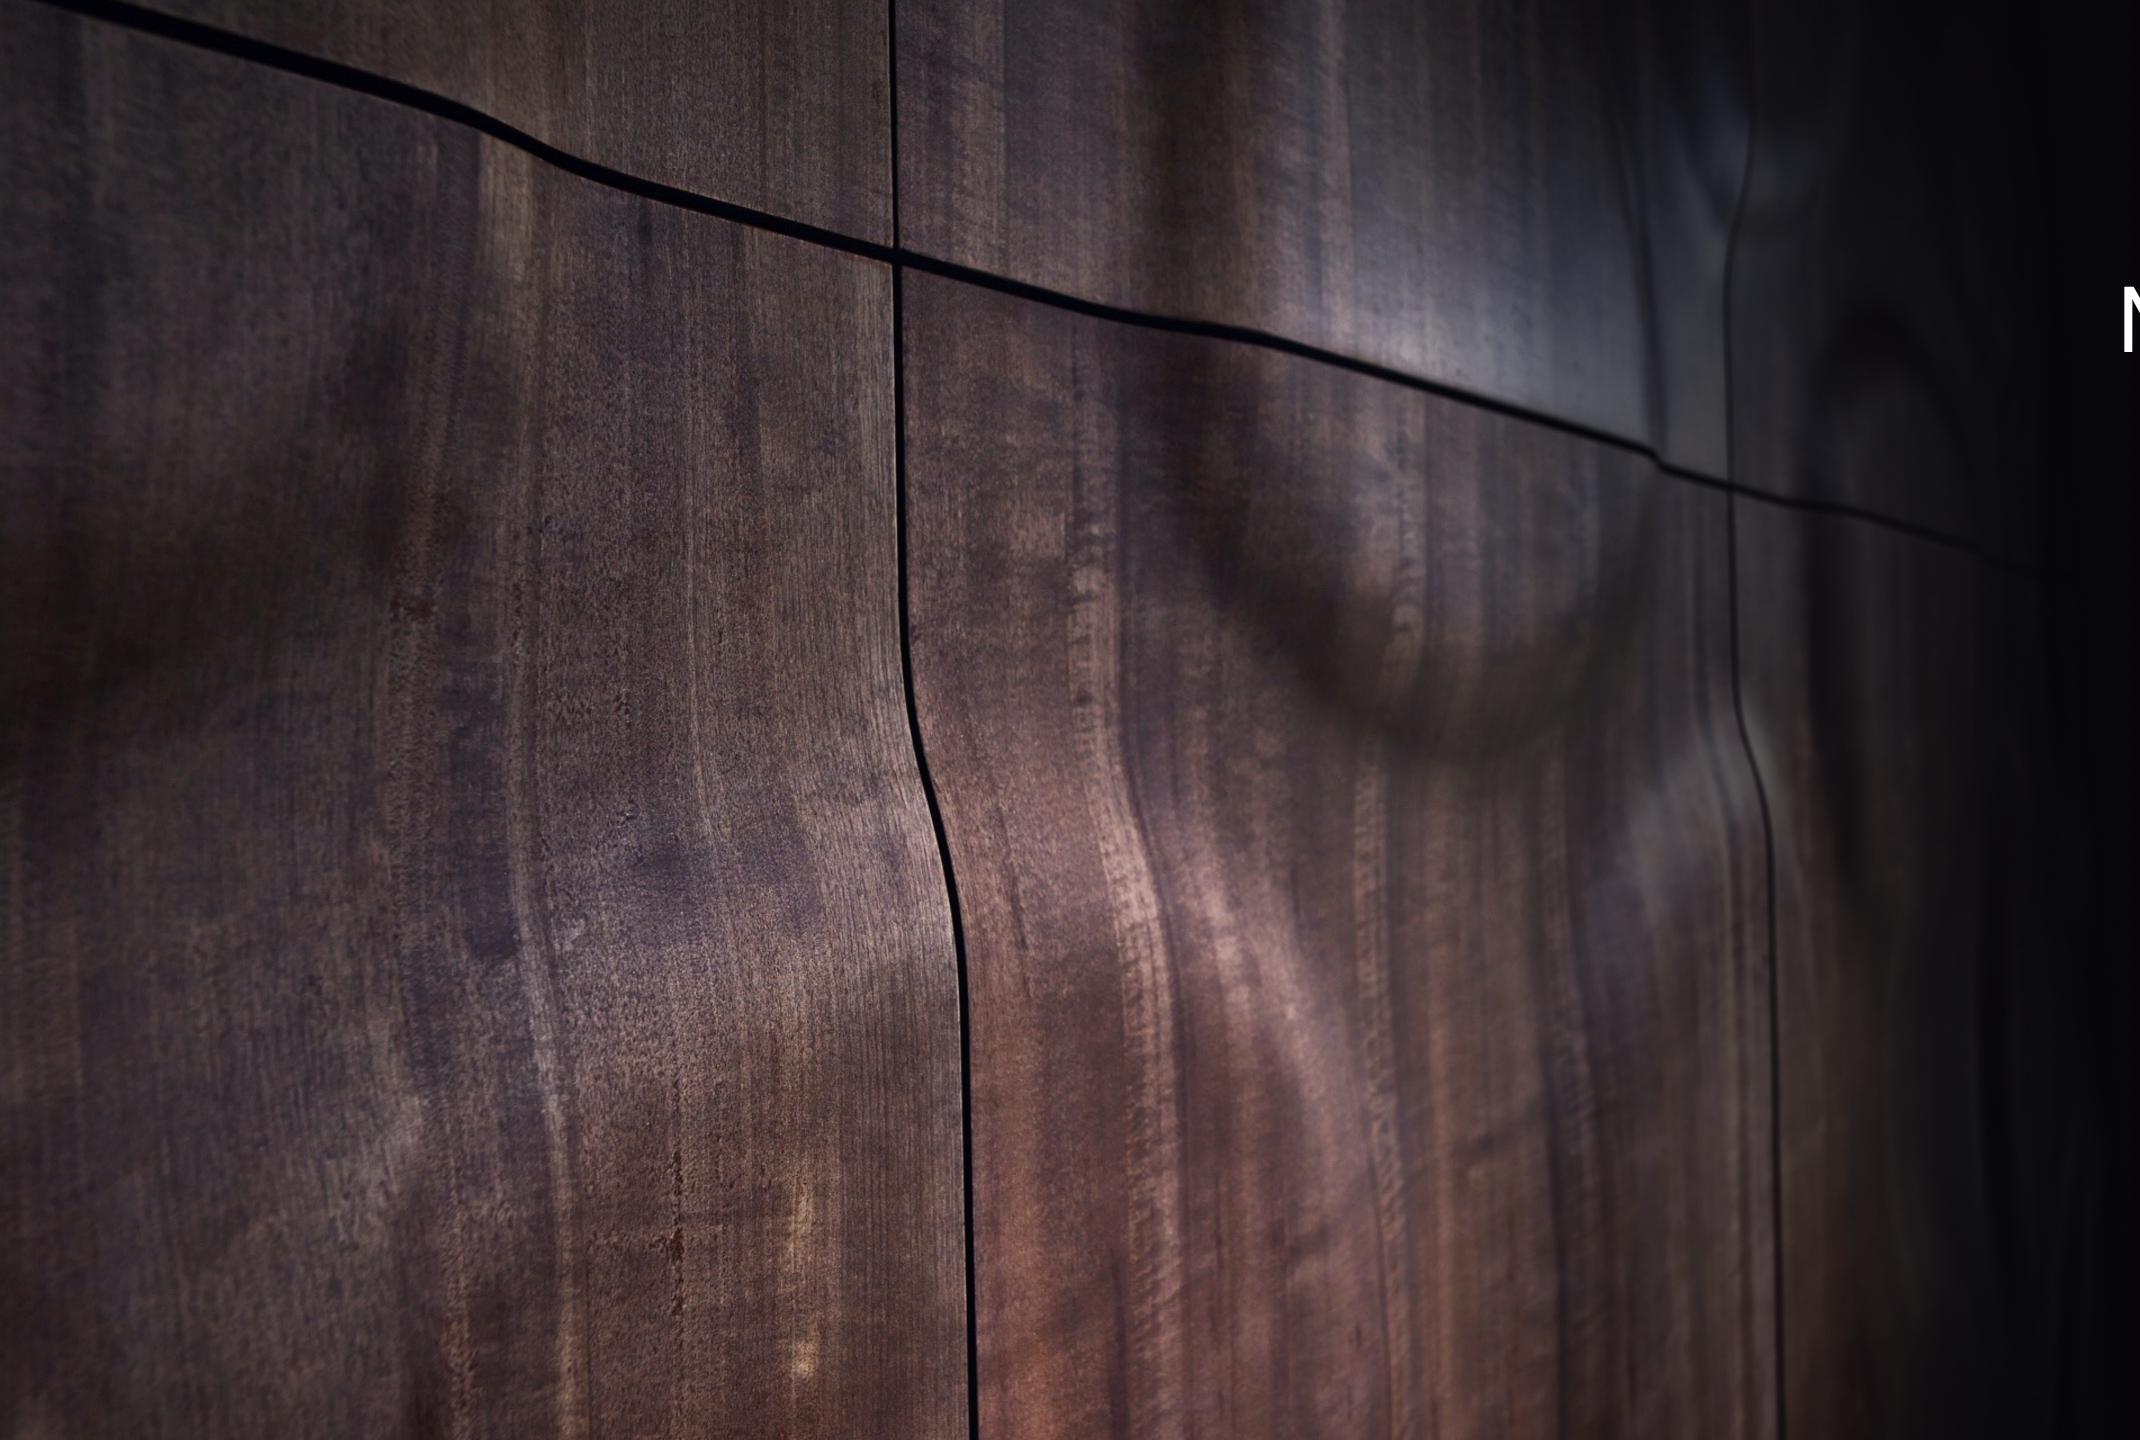

#### **Specifications:**

Cross-laminated wooden panel.
Double-curvature surface.
Hardwood veneer with natural oil.

### Standard veneers:

American Walnut - Reconstituted

White Oak - Reconstituted