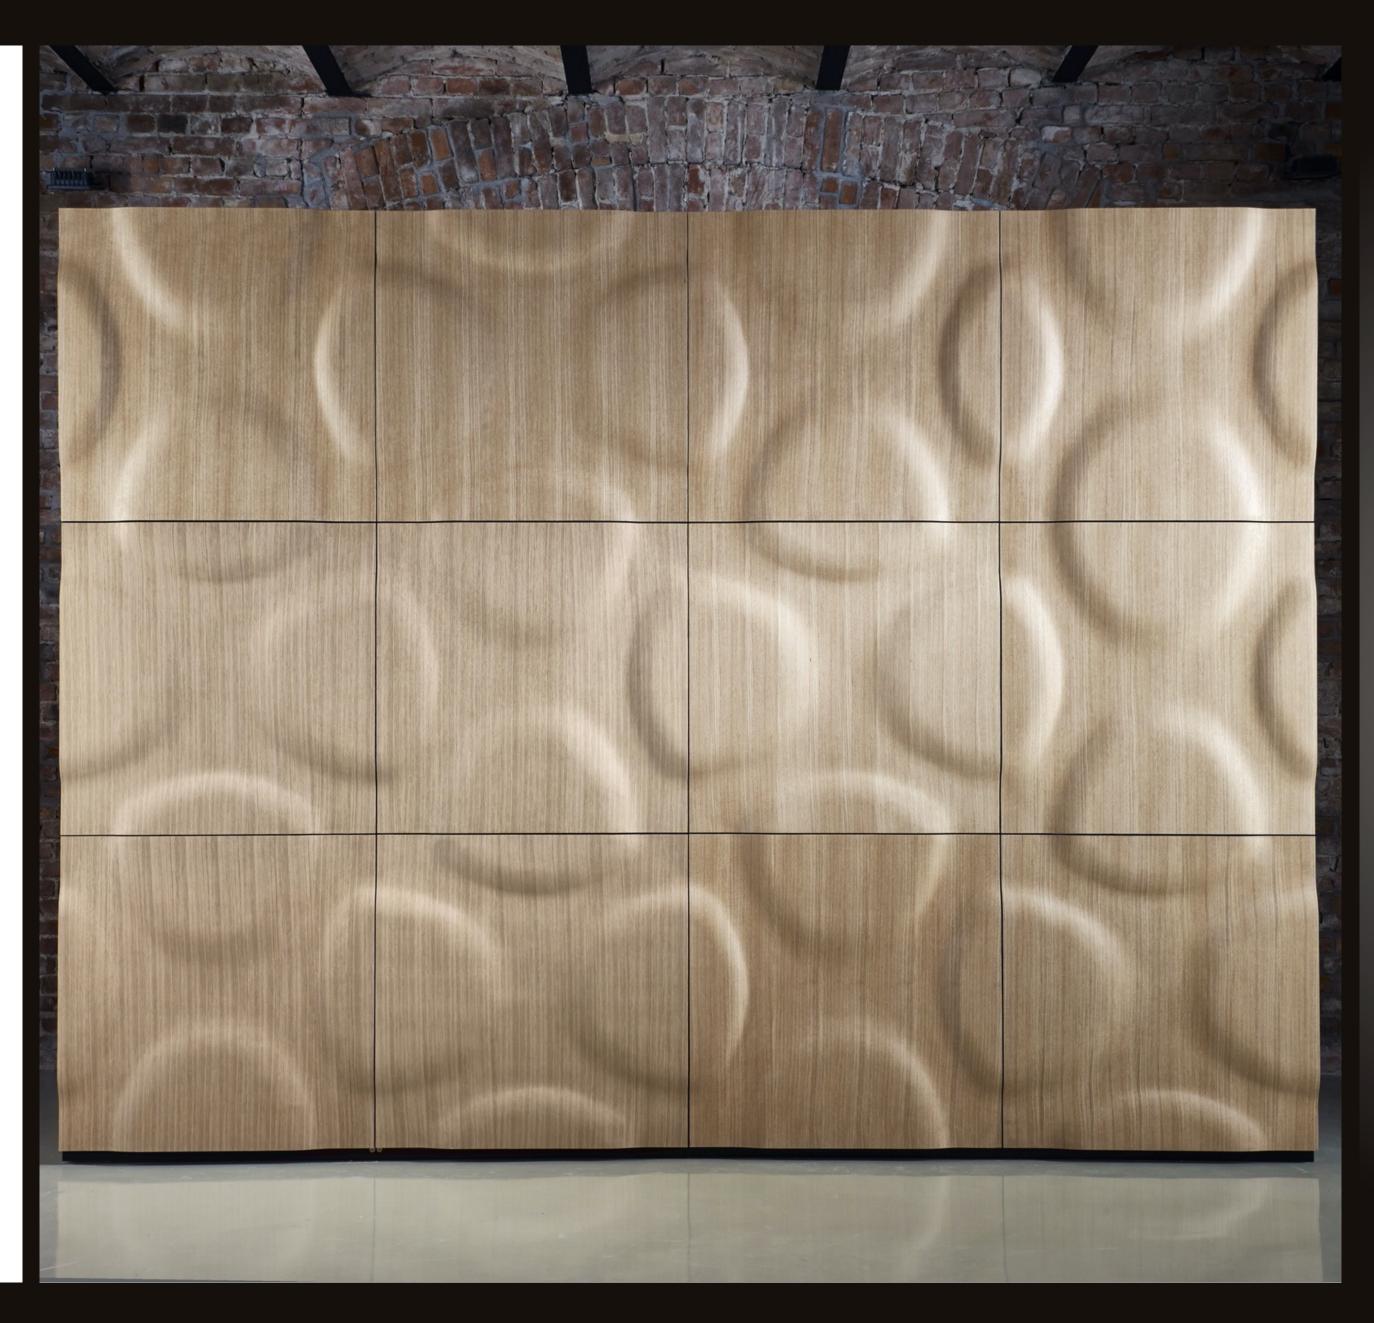

# MONTANA

This state in the northern part of the US would not be so famous if it was not the home of the beautiful Yellowstone national park, the oldest of its kind in the world.

The slightly irregular circles symbolize the active volcanoes, calderas, mountains, rivers and basins found in this territory with a human history at least 11 thousand years old.

The Montana panels pay tribute to their exhaustible source of inspiration – **nature.** 