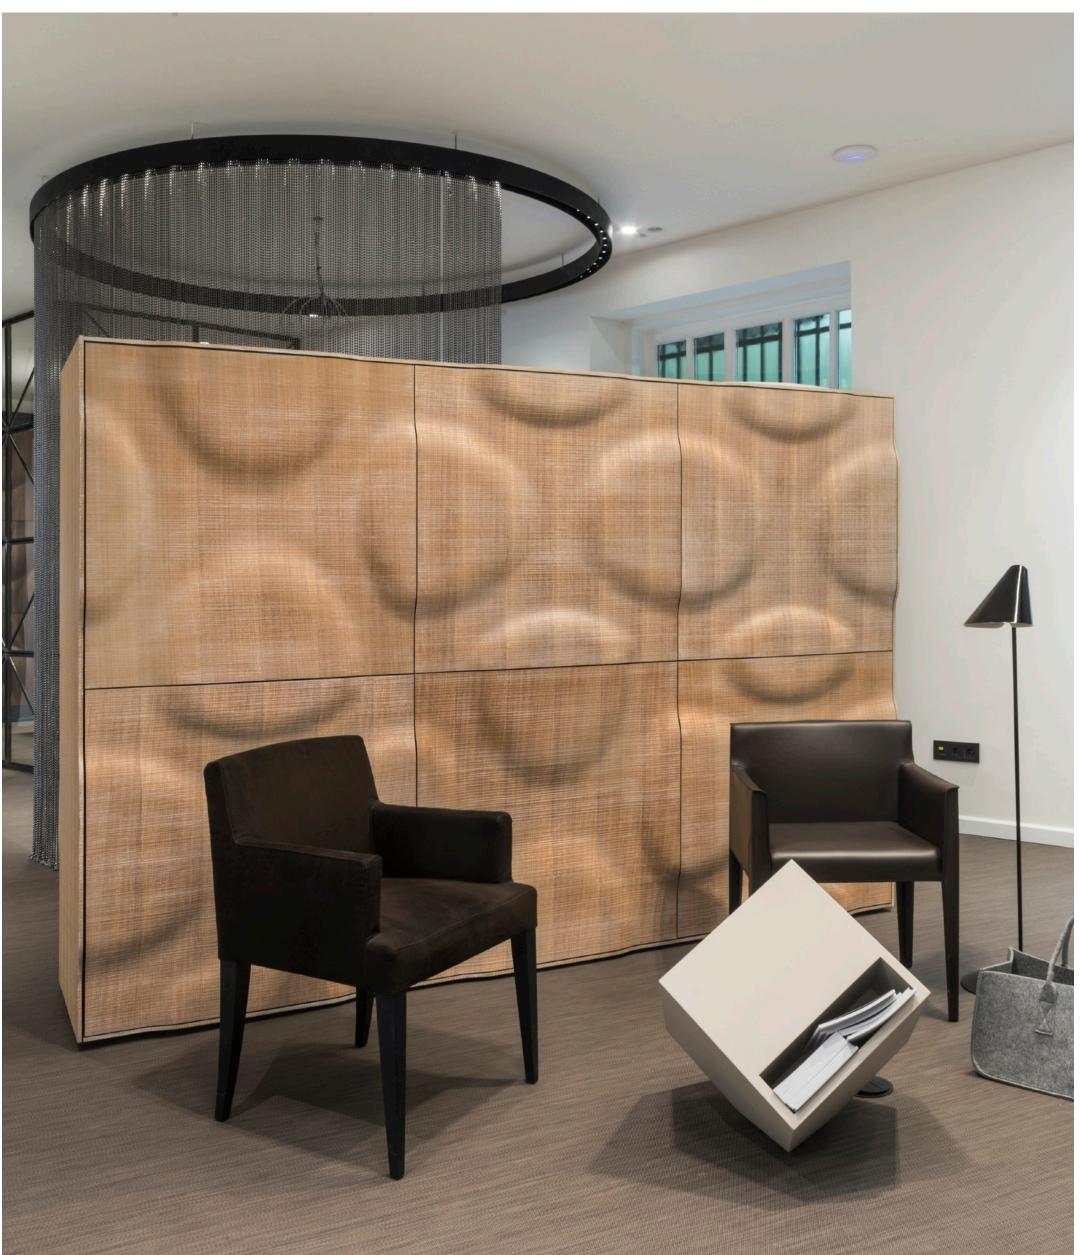

# MONTANA

This state in the northern part of the US would not be so famous if it was not the home of the beautiful Yellowstone national park, the oldest of its kind in the world.

The slightly irregular circles symbolize the active volcanoes, calderas, mountains, rivers and basins found in this territory with a human history at least 11 thousand years old.

The Montana panels pay tribute to their exhaustible source of inspiration – **nature.** 

### Standard veneers:

American Walnut - Reconstituted

White Oak - Reconstituted