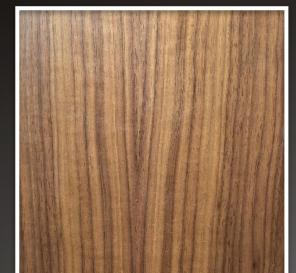

### Standard veneers:

American Walnut - Reconstituted

White Oak - Reconstituted