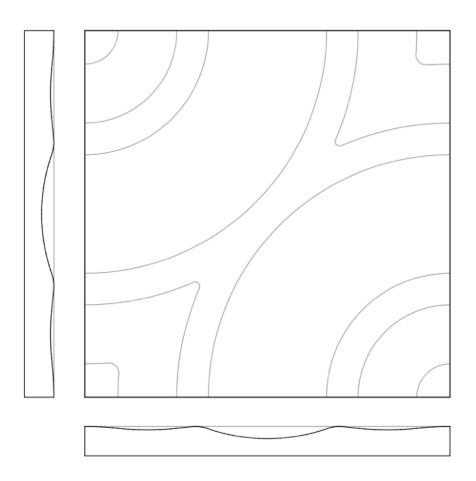

### Specifications:

Cross-laminated wooden panel. Double-curvature surface. Hardwood veneer with natural oil.

### **Dimensions:**

Size: 940 x 940 x 80 mm Weight: ~ 9.5 kg