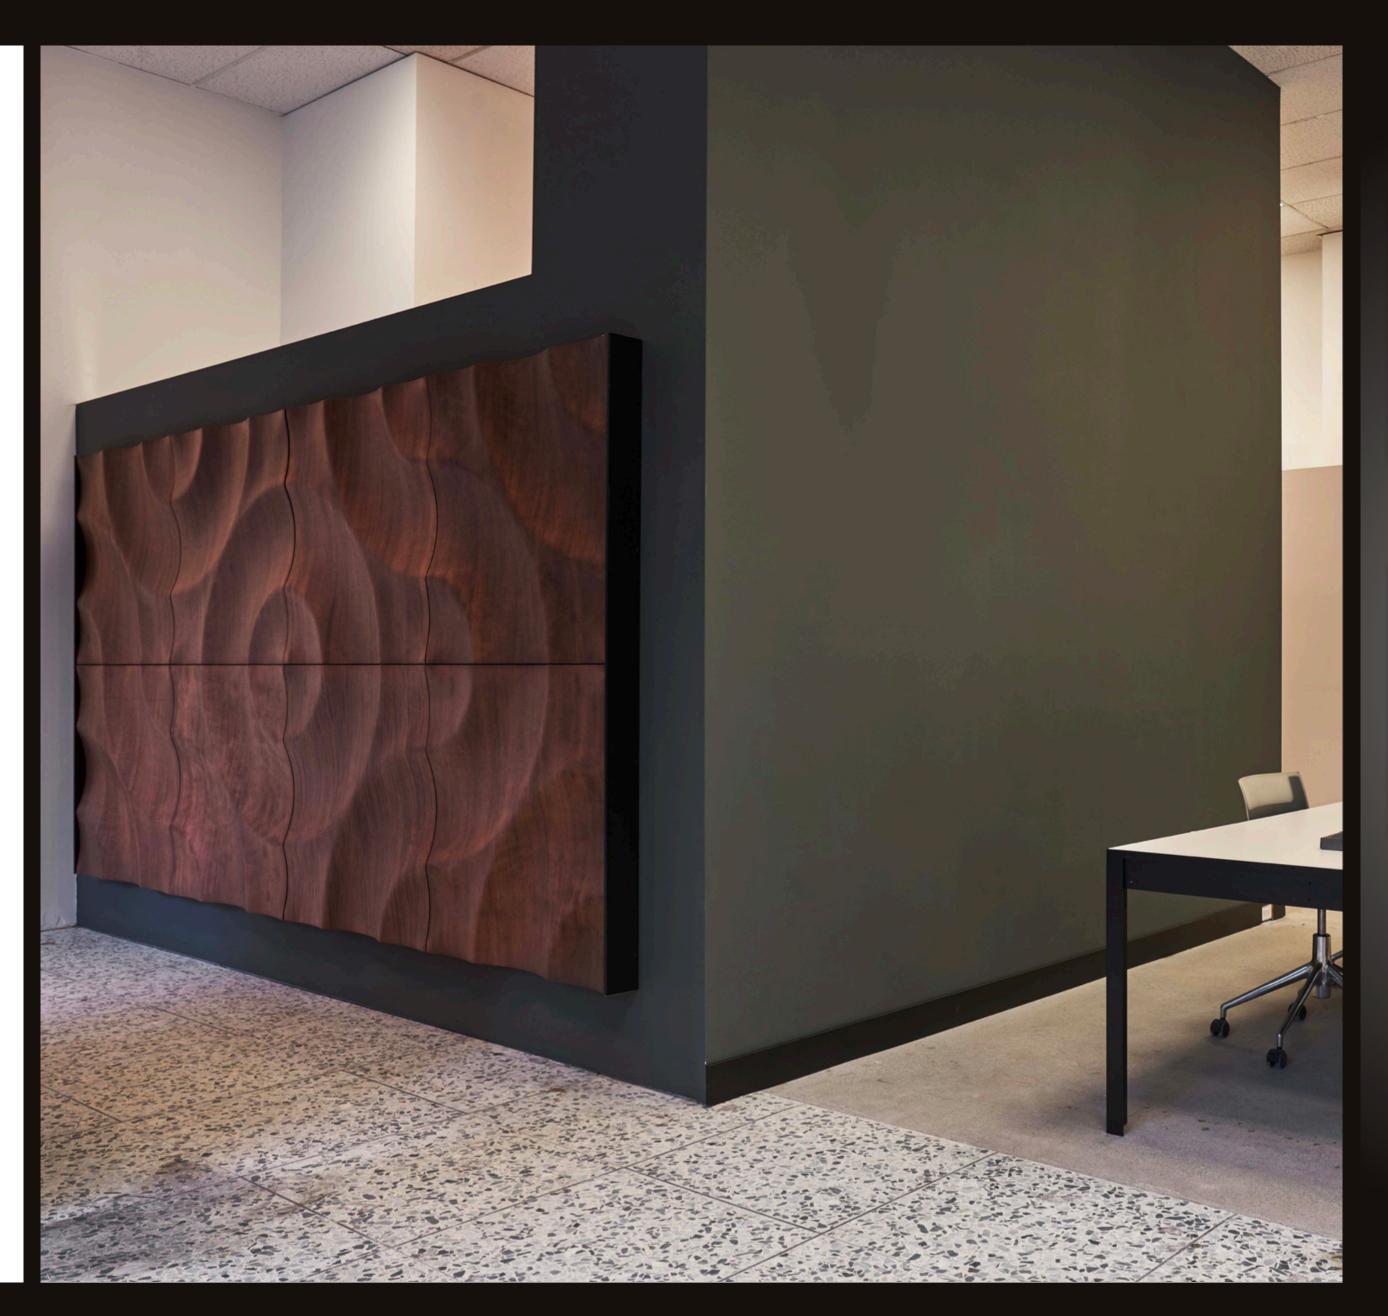

#### A vast body of water flowing majestically.

The inspiration for this exquisite wooden panel with its long, curving bends was the longest and widest river in Europe, the Volga, winding endlessly across the continent.

Sinuous river-bed-like hollows and flat areas representing land alternate harmoniously on this wall covering, suggesting that **these two** simply cannot live without each other.

Just like in nature.

-

12