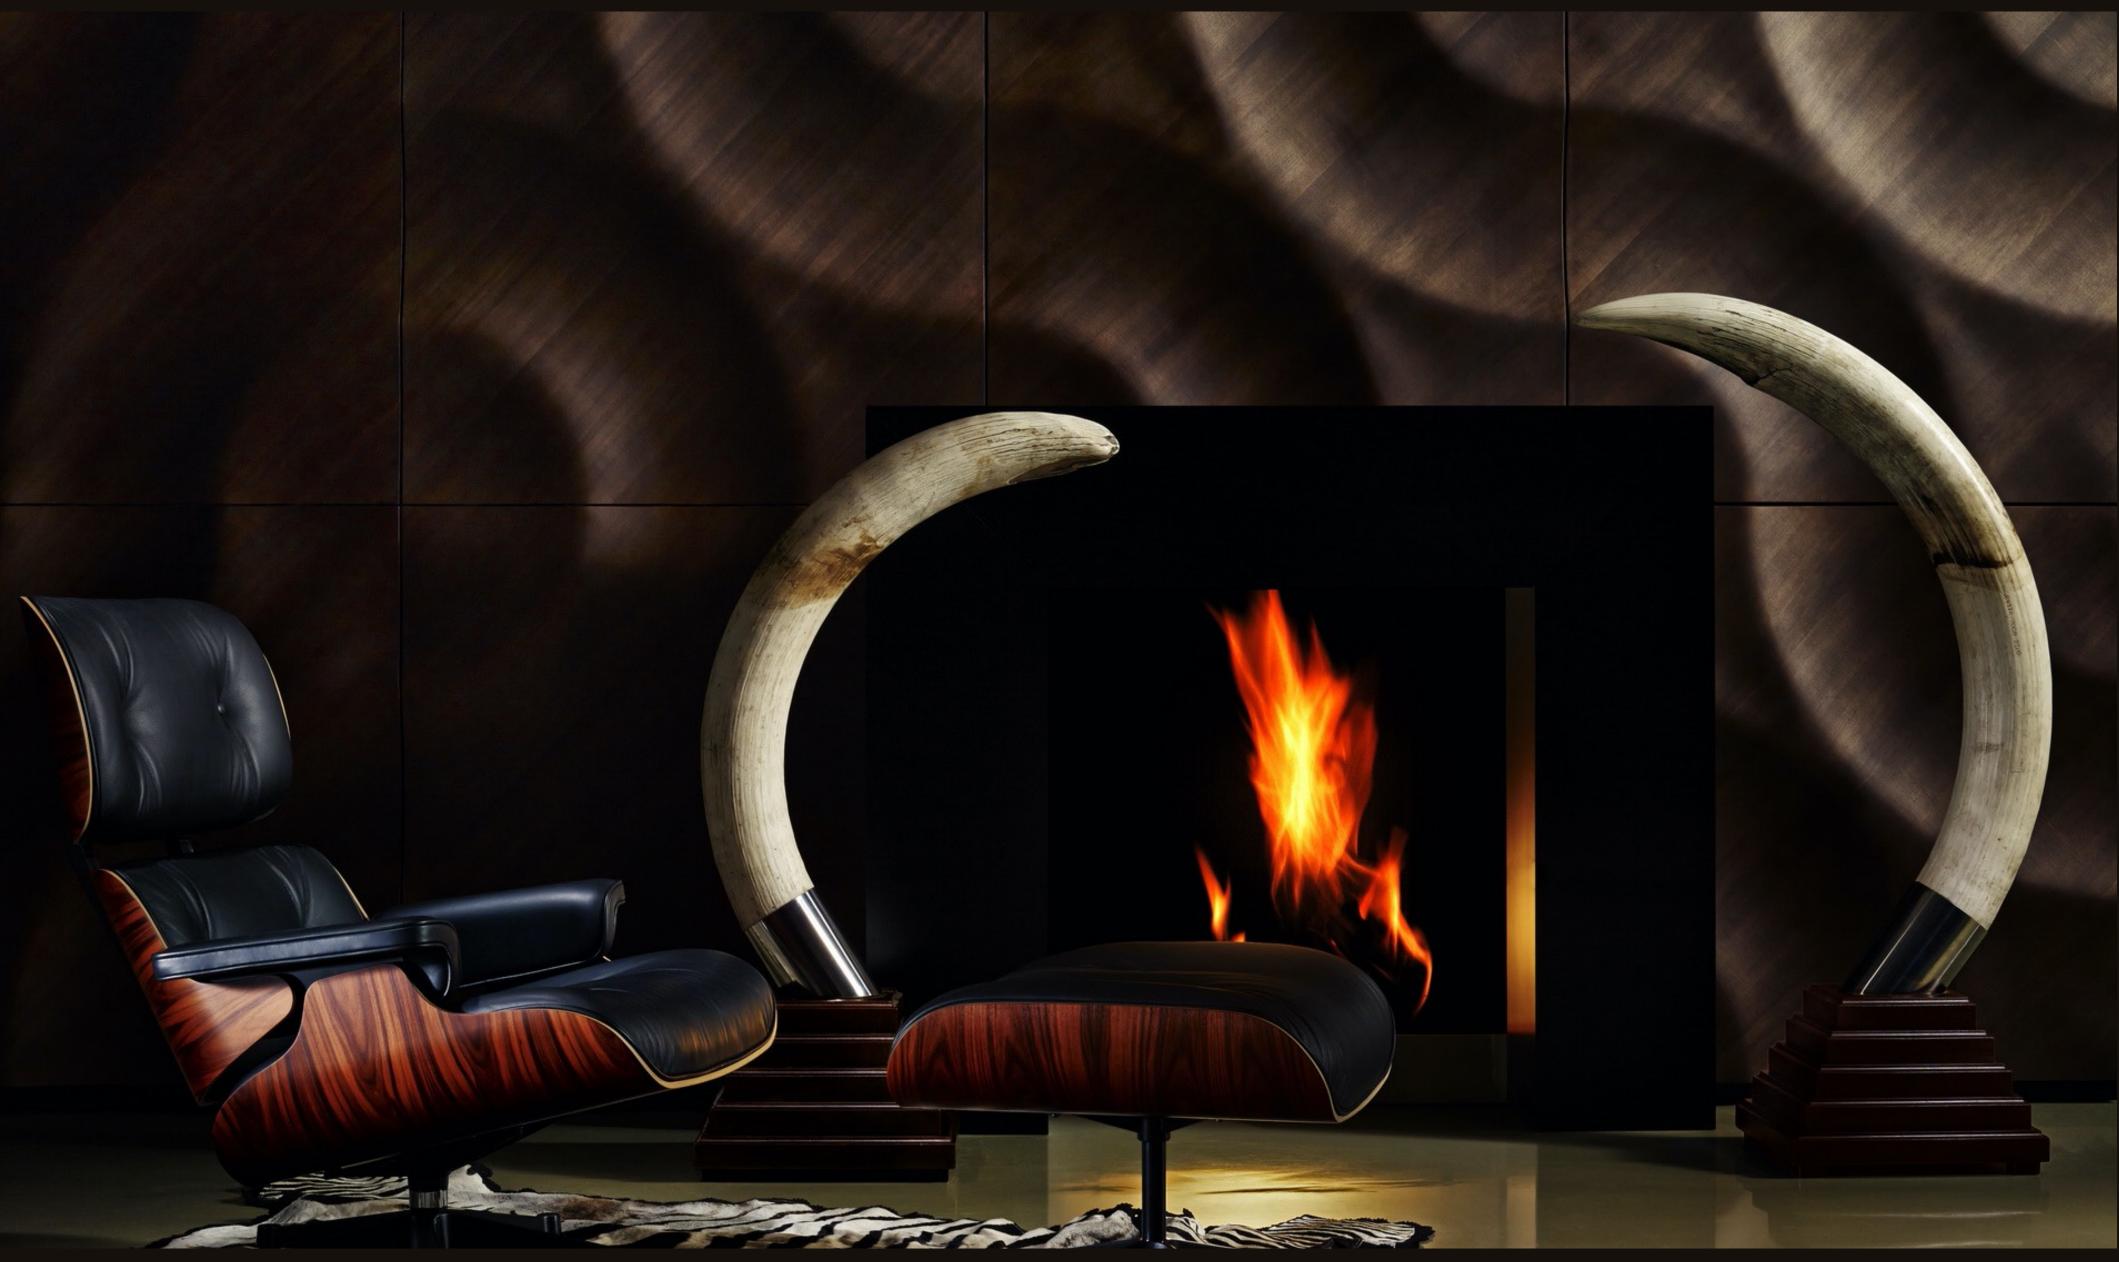

#### A vast body of water flowing majestically.

The inspiration for this exquisite wooden panel with its long, curving bends was the longest and widest river in Europe, the Volga, winding endlessly across the continent.

Sinuous river-bed-like hollows and flat areas representing land alternate harmoniously on this wall covering, suggesting that **these two** simply cannot live without each other.

Just like in nature.

-

12