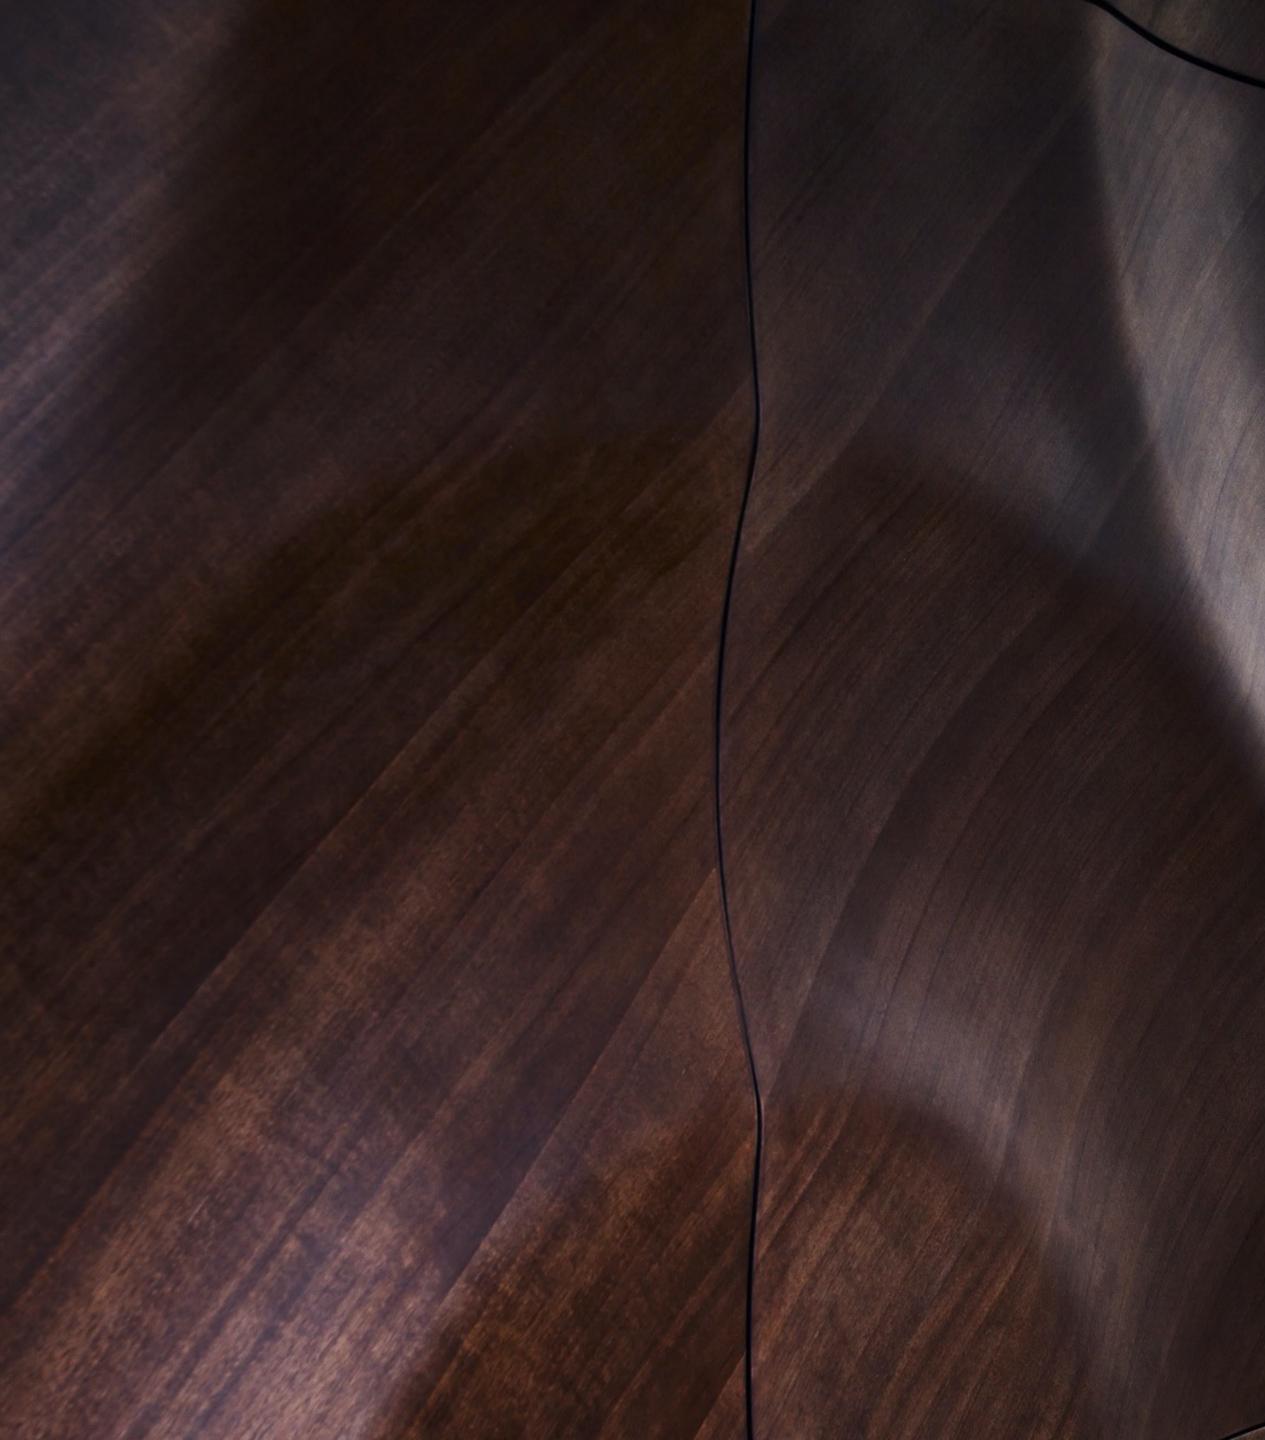

#### A vast body of water flowing majestically.

The inspiration for this exquisite wooden panel with its long, curving bends was the longest and widest river in Europe, the Volga, winding endlessly across the continent.

Sinuous river-bed-like hollows and flat areas representing land alternate harmoniously on this wall covering, suggesting that **these two** simply cannot live without each other.

Just like in nature.

-

12

### Specifications:

Cross-laminated wooden panel. Double-curvature surface. Hardwood veneer with natural oil.