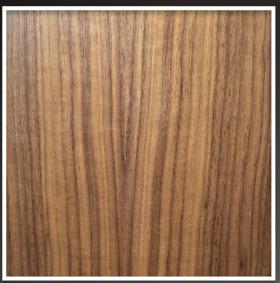

### Standard veneers:

American Walnut - Reconstituted

White Oak - Reconstituted