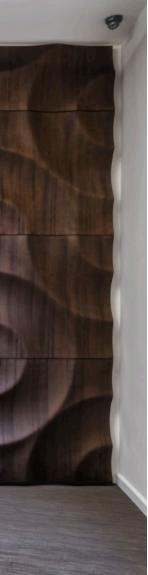

#### A vast body of water flowing majestically.

The inspiration for this exquisite wooden panel with its long, curving bends was the longest and widest river in Europe, the Volga, winding endlessly across the continent.

Sinuous river-bed-like hollows and flat areas representing land alternate harmoniously on this wall covering, suggesting that **these two** simply cannot live without each other.

Just like in nature.

-

12