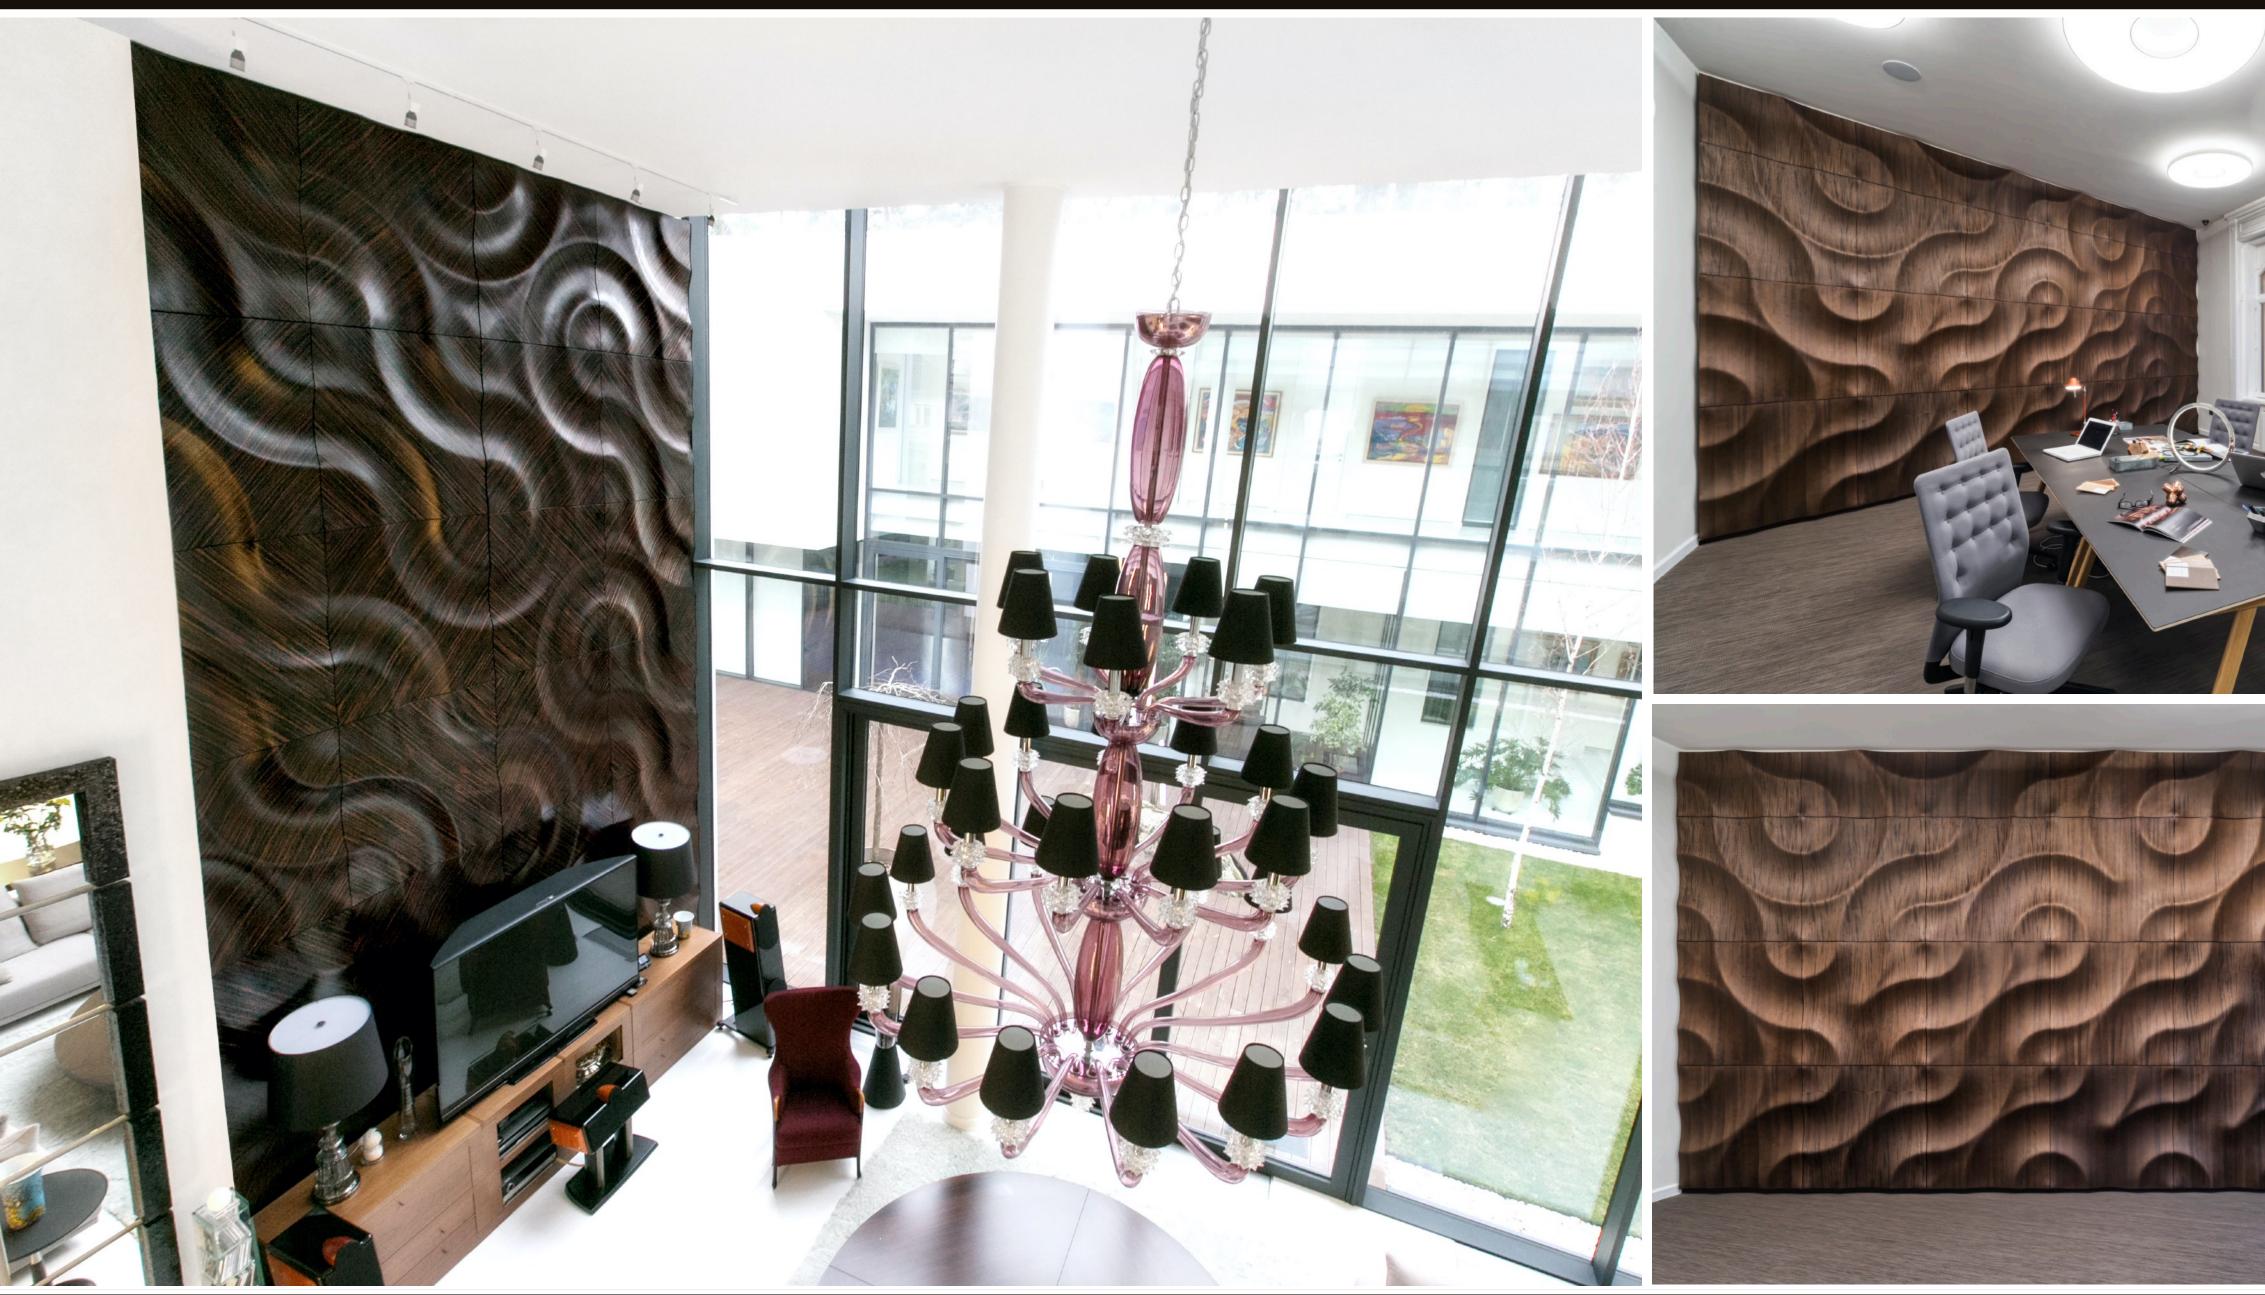

#### A vast body of water flowing majestically.

The inspiration for this exquisite wooden panel with its long, curving bends was the longest and widest river in Europe, the Volga, winding endlessly across the continent.

Sinuous river-bed-like hollows and flat areas representing land alternate harmoniously on this wall covering, suggesting that **these two** simply cannot live without each other.

Just like in nature.

-

12

### Specifications:

Cross-laminated wooden panel. Double-curvature surface. Hardwood veneer with natural oil.