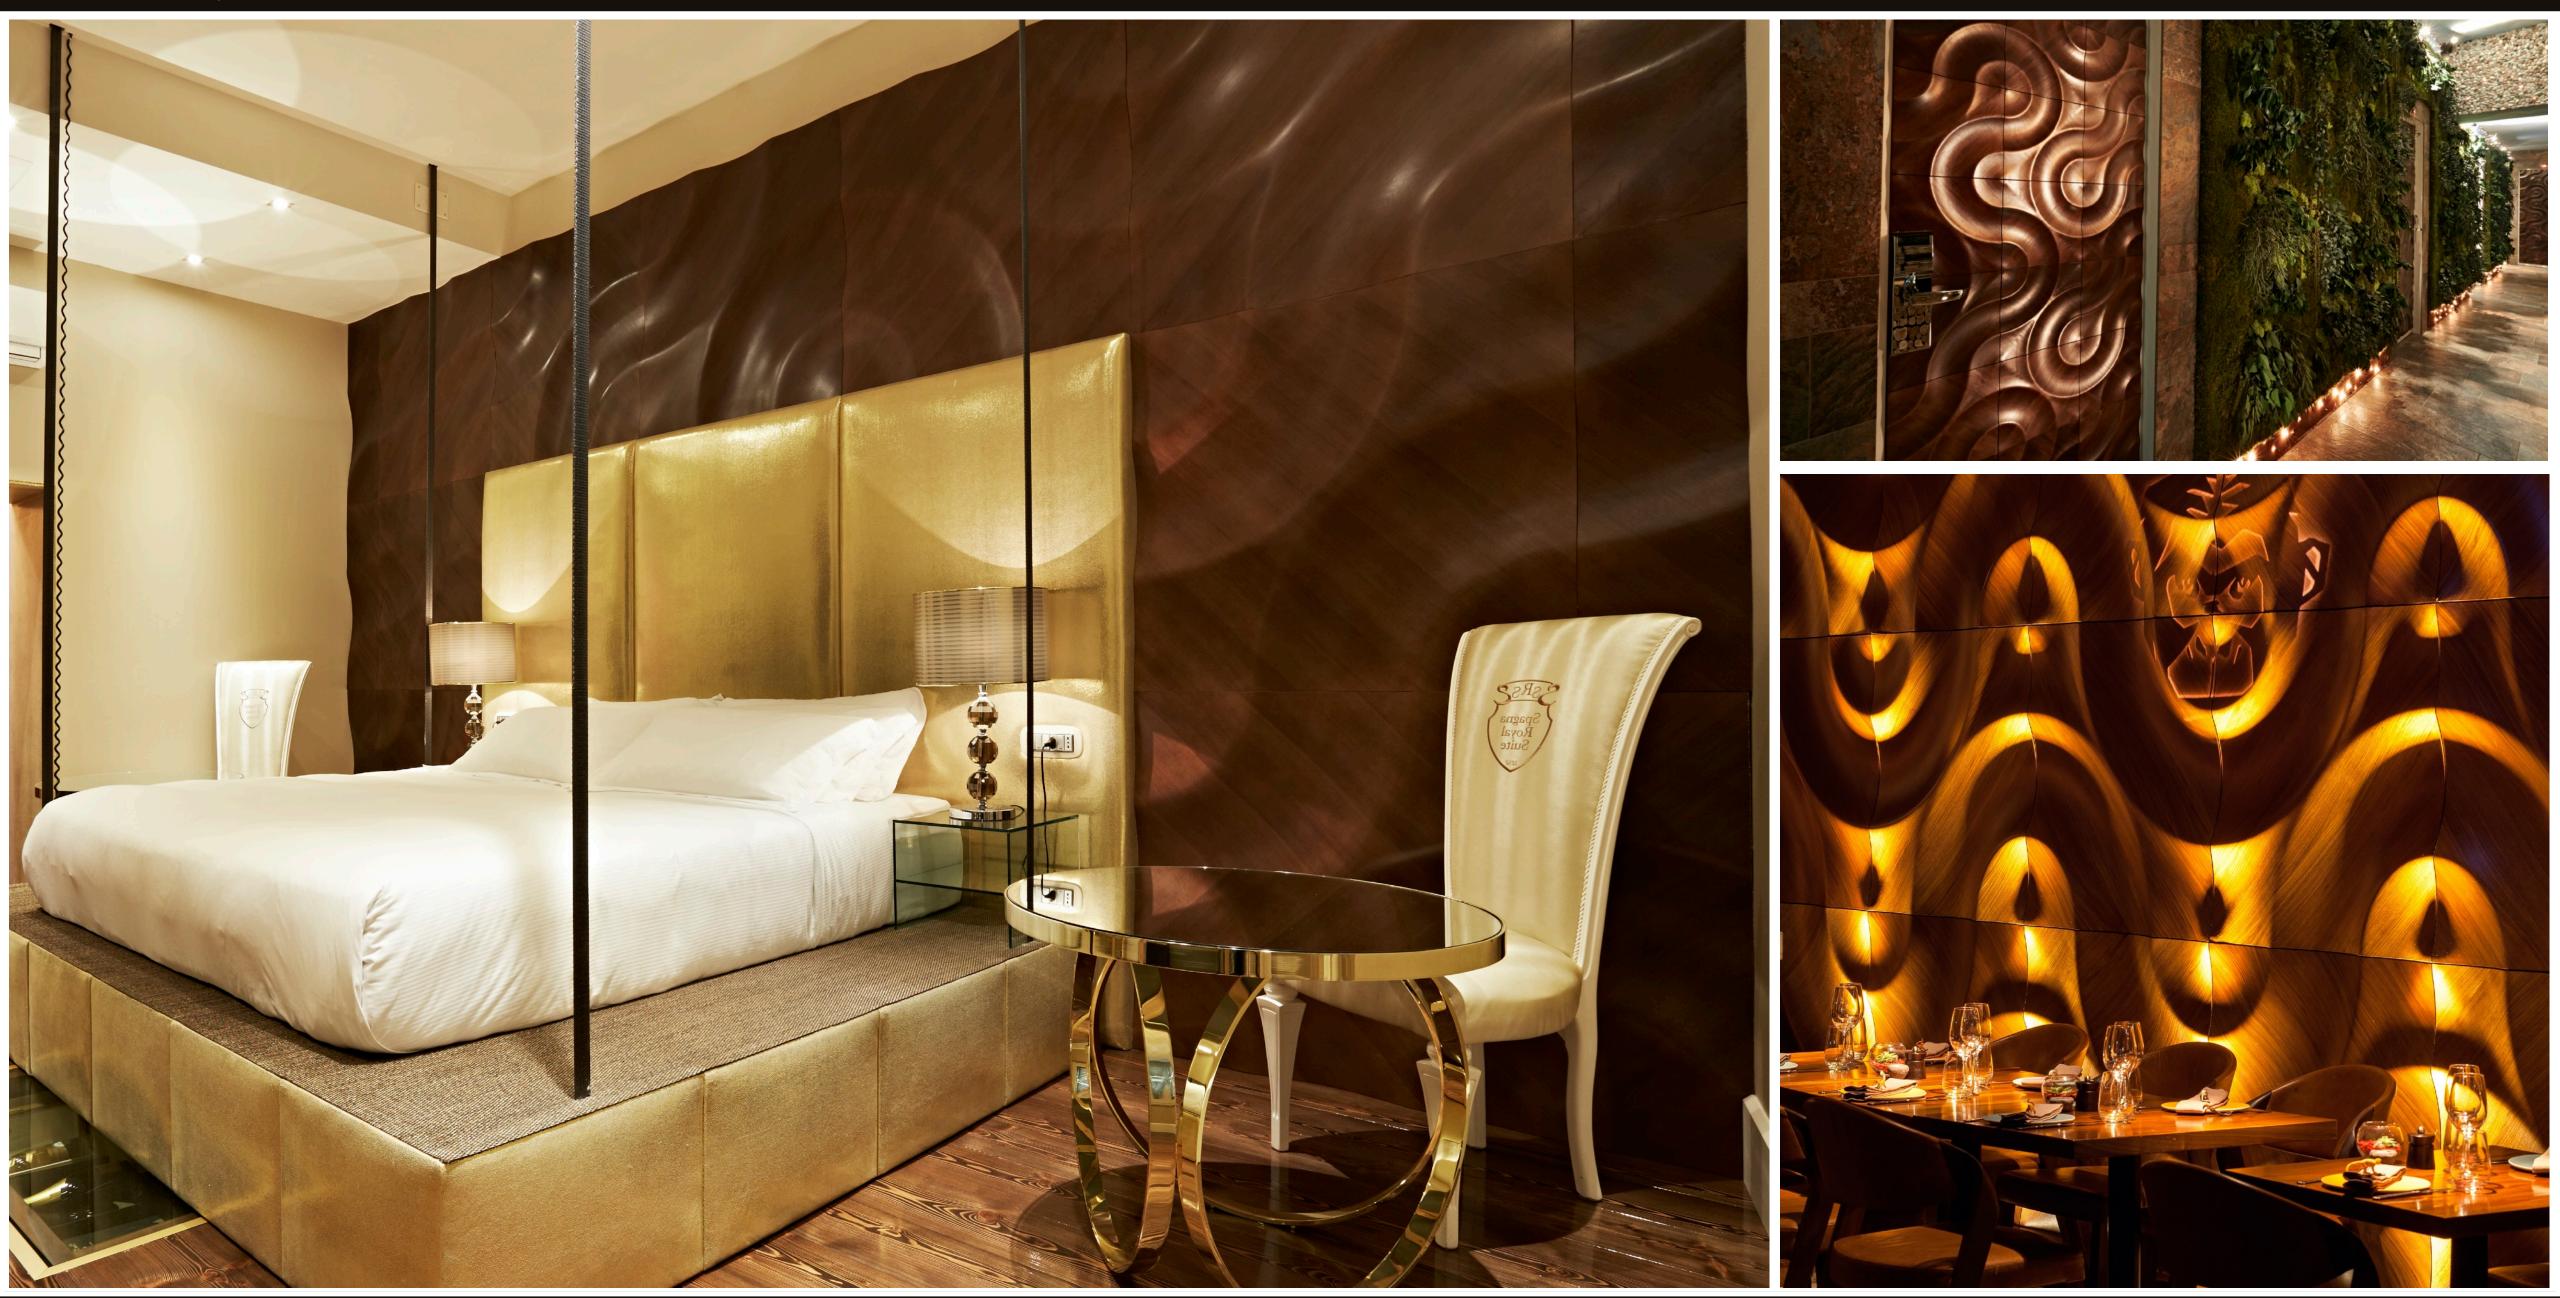

#### A vast body of water flowing majestically.

The inspiration for this exquisite wooden panel with its long, curving bends was the longest and widest river in Europe, the Volga, winding endlessly across the continent.

Sinuous river-bed-like hollows and flat areas representing land alternate harmoniously on this wall covering, suggesting that **these two** simply cannot live without each other.

Just like in nature.

-

12

### Specifications:

Cross-laminated wooden panel. Double-curvature surface. Hardwood veneer with natural oil.